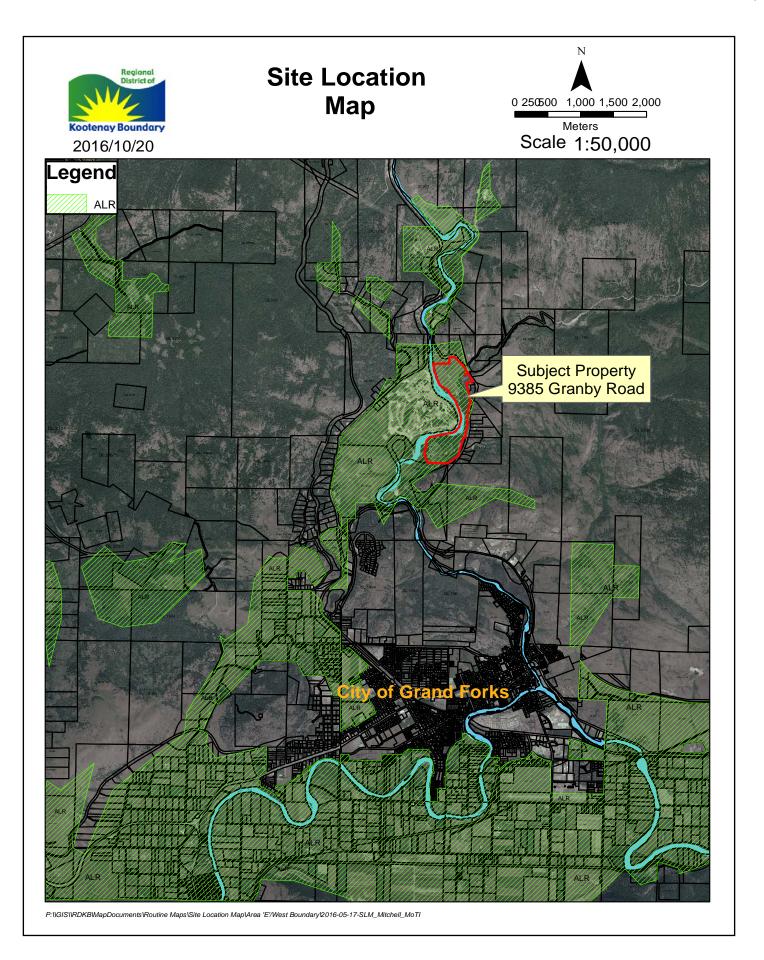

### 9dii) Demski-Rural Grand Forks Zoning Bylaw Amendment

# **Recommendation: Stakeholder Vote (Electoral Area Directors) Unweighted**

That the application by Peter and Lisa Demski to amend the Electoral Area 'D'/Rural Grand Forks Zoning Bylaw No. 1299 to rezone the 3.5 ha portion of their property which lies outside of the Agricultural Land Reserve from 'Extensive Agricultural Resource 2' to 'Rural Resource 1' on the subject property legally described as Lot A, DL 1357, 1359, 1738, and 2007, SDYD, PLAN34983, be supported. **FURTHER** that the 0.29 hectare and 1.6 hectare portions of the parcel remain in the 'Extensive Agricultural Resource 2' Zone. **FURTHER** that staff be directed to draft an amendment bylaw for a map amendment for the 3.5 ha portion of the subject property for presentation to the RDKB Board of Directors for first and second readings.