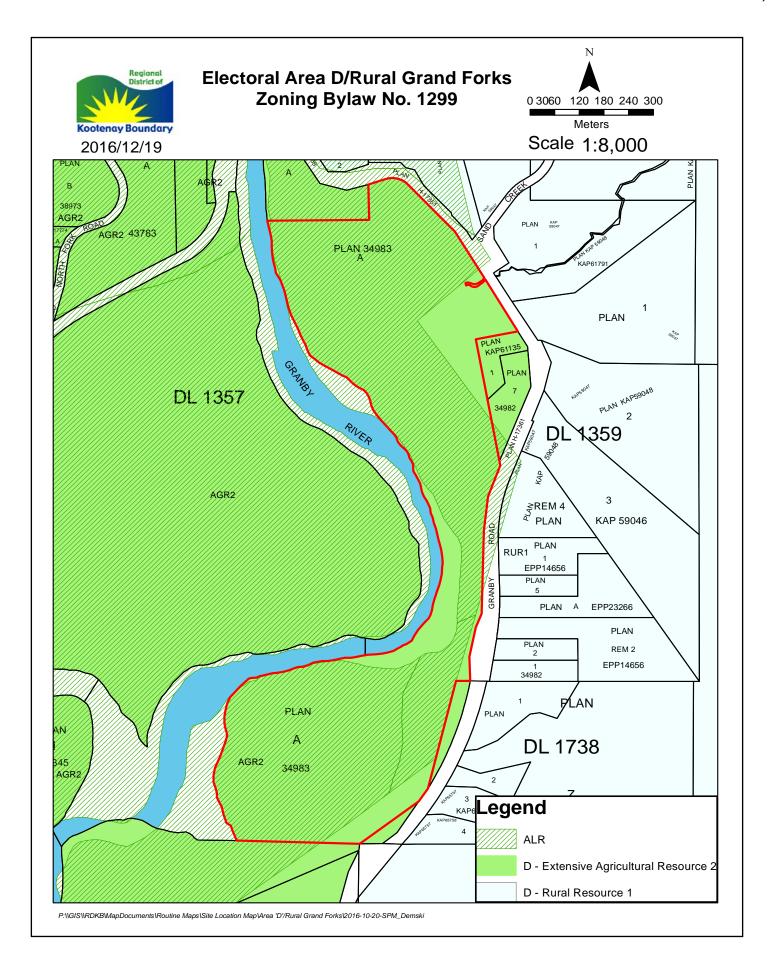

### 9dii) Demski-Rural Grand Forks Zoning Bylaw Amendment

# **Recommendation: Stakeholder Vote (Electoral Area Directors) Unweighted**

That the application by Peter and Lisa Demski to amend the Electoral Area 'D'/Rural Grand Forks Zoning Bylaw No. 1299 to rezone the 3.5 ha portion of their property which lies outside of the Agricultural Land Reserve from 'Extensive Agricultural Resource 2' to 'Rural Resource 1' on the subject property legally described as Lot A, DL 1357, 1359, 1738, and 2007, SDYD, PLAN34983, be supported. **FURTHER** that the 0.29 hectare and 1.6 hectare portions of the parcel remain in the 'Extensive Agricultural Resource 2' Zone. **FURTHER** that staff be directed to draft an amendment bylaw for a map amendment for the 3.5 ha portion of the subject property for presentation to the RDKB Board of Directors for first and second readings.