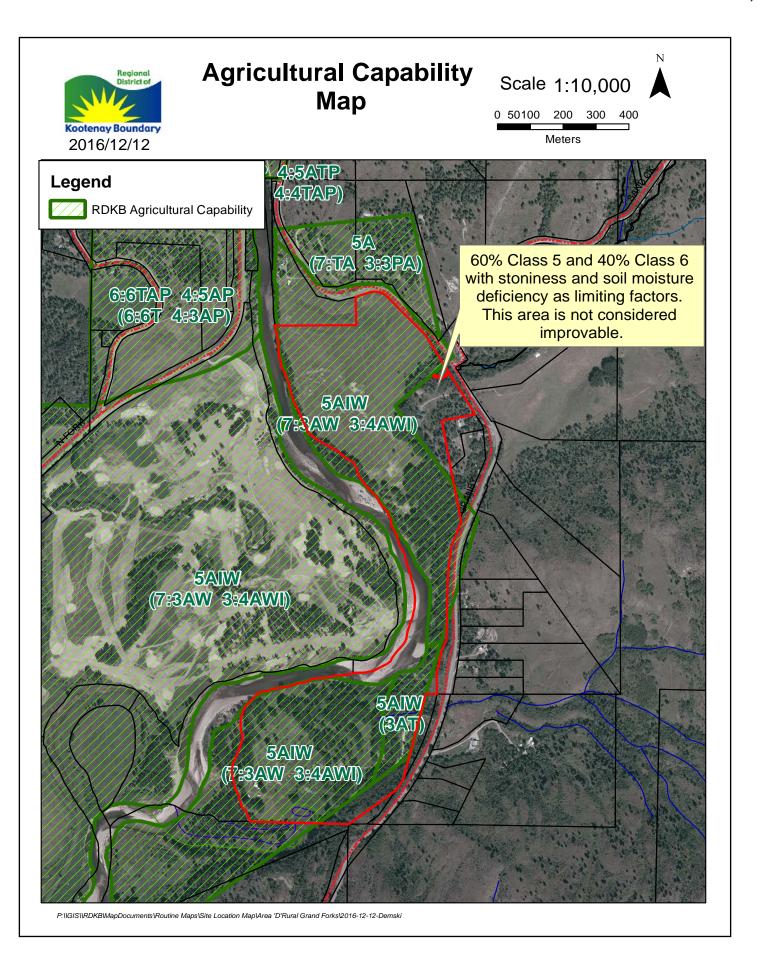

### 9dii) Demski-Rural Grand Forks Zoning Bylaw Amendment

# **Recommendation: Stakeholder Vote (Electoral Area Directors) Unweighted**

That the application by Peter and Lisa Demski to amend the Electoral Area 'D'/Rural Grand Forks Zoning Bylaw No. 1299 to rezone the 3.5 ha portion of their property which lies outside of the Agricultural Land Reserve from 'Extensive Agricultural Resource 2' to 'Rural Resource 1' on the subject property legally described as Lot A, DL 1357, 1359, 1738, and 2007, SDYD, PLAN34983, be supported. **FURTHER** that the 0.29 hectare and 1.6 hectare portions of the parcel remain in the 'Extensive Agricultural Resource 2' Zone. **FURTHER** that staff be directed to draft an amendment bylaw for a map amendment for the 3.5 ha portion of the subject property for presentation to the RDKB Board of Directors for first and second readings.