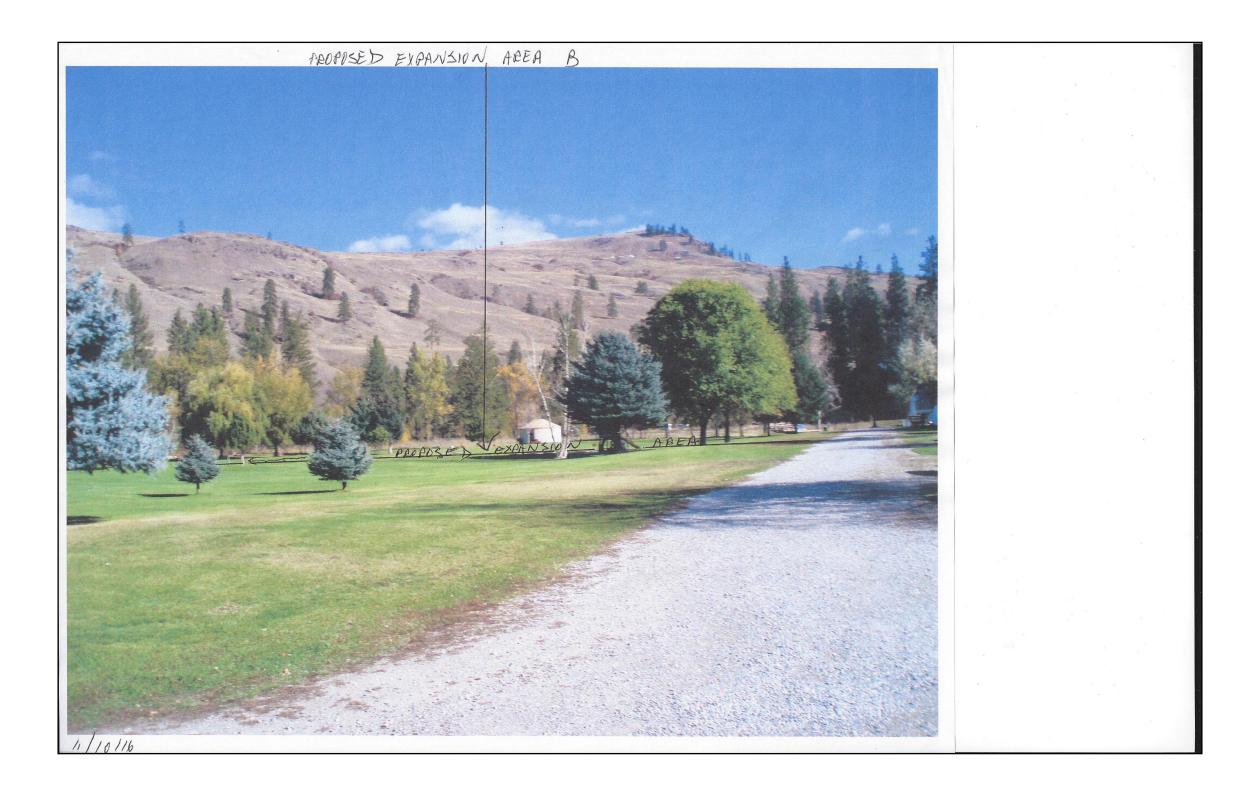

# 11g) C. Rimell, Senior Planner-Provincial Referral Agricultural Land Reserve - Non-Farm Use Sigmund-Electoral Area E/West Boundary

#### **Recommendation: Corporate Vote Unweighted**

That the Agricultural Land Commission subdivision application for a 4 lot subdivision with remainder, submitted by Gary Sigmund, for the property south of Beaverdell, at 3255 Highway 3, legally described as Lot 12, DL 514, KAP843, Except Plan H1, SDYD, Electoral Area 'E'/ West Boundary be forwarded to the Agricultural Land Commission without a recommendation.

Staff Report-Sigmund Board-January 26 2017