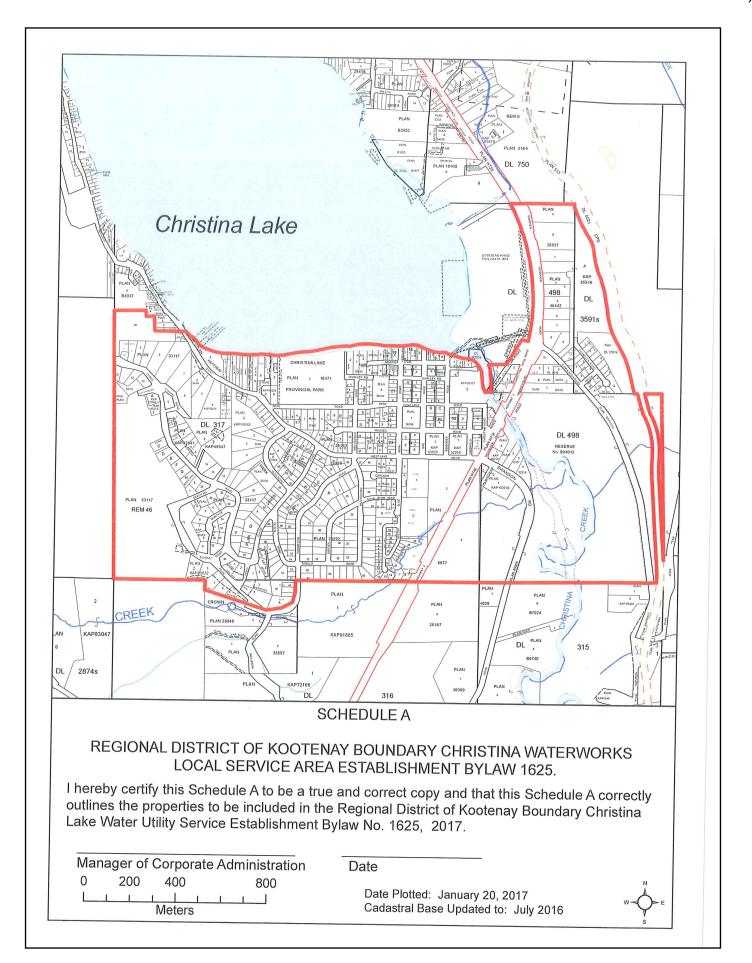

Bylaw 1623 Demski-board-January 26 2017

12b) **Bylaw No. 1625-RDKB Christina Lake Water Utility Service Establishment** 

First, Second and Third Readings

## **Corporate Vote Unweighted**

**Recommendation:** That Regional District of Kootenay Boundary Christina Lake Water Utility Service Establishment Security Bylaw No. 1625, 2017 be read a first, second and third time.

RDKB Bylaw No. 1625-Christina Waterworks-BOARD-Jan 26 2017

RDKB Bylaw No. 1625-Christina Waterworks-Order In Council 656-2016

RDKB Bylaw No. 1625-Background Staff Report-Christina Waterworks District Transition Study