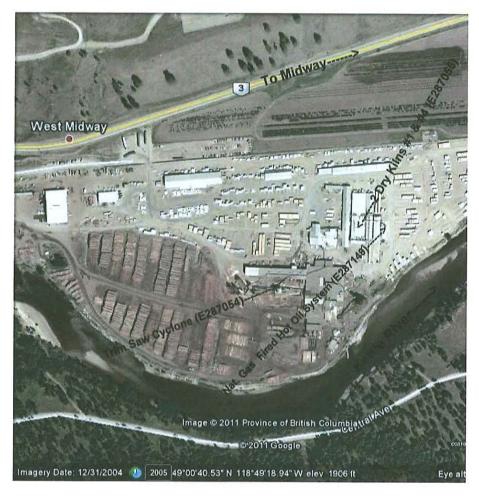

## 11h) C. Rimell, Senior Planner

**Environmental Management Act Permit Amendment Vaagen Fibre Canada-Electoral Area E/West Boundary** 

Recommendation: Corporate Vote Unweighted
That the referral for a major permit amendment to Permit No.
105692 under the provisions of the Environmental Management
Act for Vaagen Fibre Canada, through their agent Masse
Environmental Consultants Ltd., to construct an additional gasfired lumber drying kiln be received.
2017-01-06-Vaagen EAS