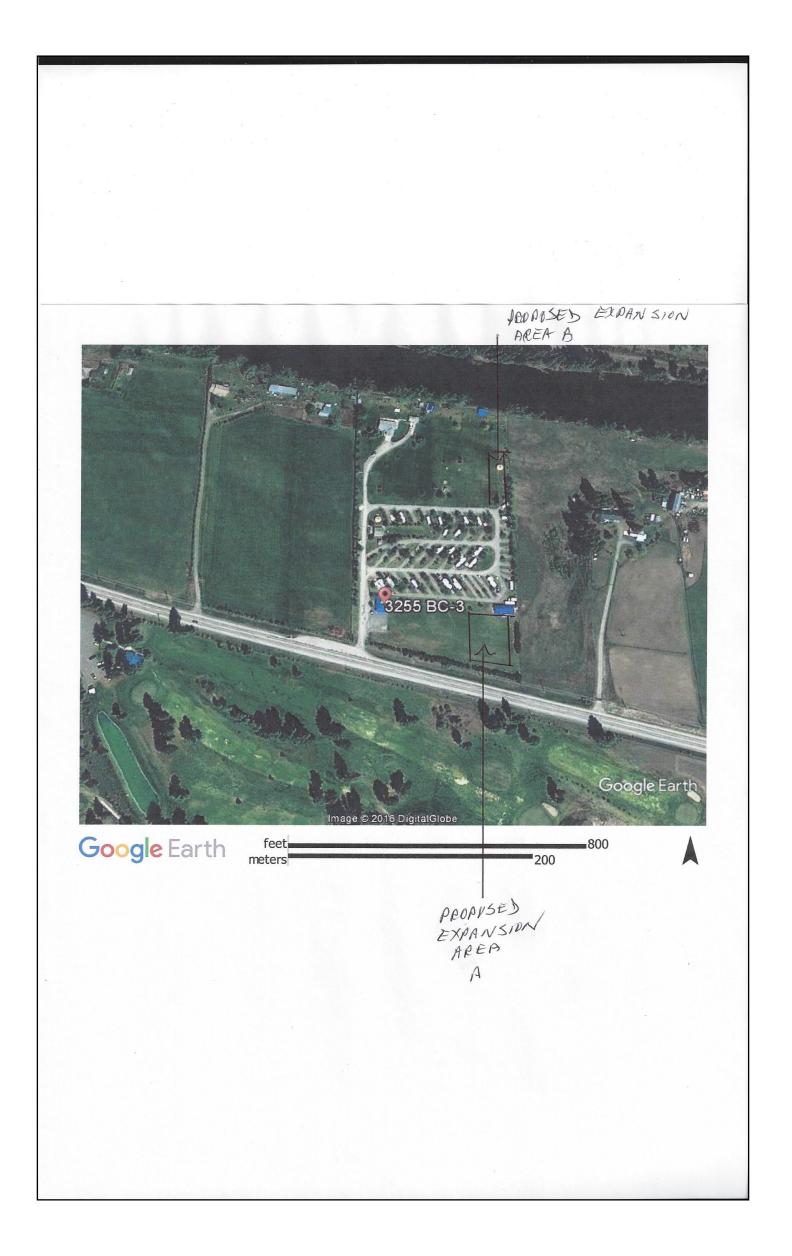

#### **Recommendation: Corporate Vote Unweighted**

That the Agricultural Land Commission subdivision application for a 4 lot subdivision with remainder, submitted by Gary Sigmund, for the property south of Beaverdell, at 3255 Highway 3, legally described as Lot 12, DL 514, KAP843, Except Plan H1, SDYD, Electoral Area 'E'/ West Boundary be forwarded to the Agricultural Land Commission without a recommendation.