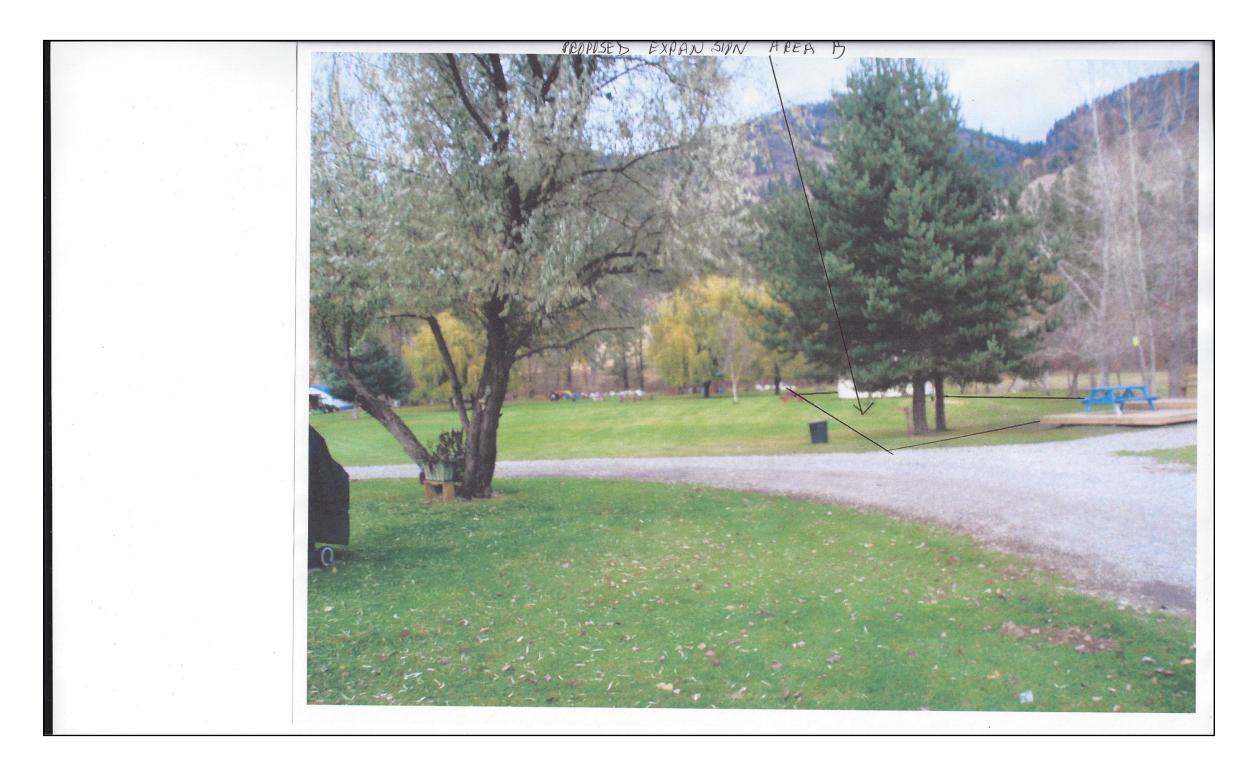

# 11g) C. Rimell, Senior Planner-Provincial Referral Agricultural Land Reserve - Non-Farm Use Sigmund-Electoral Area E/West Boundary

#### **Recommendation: Corporate Vote Unweighted**

That the Agricultural Land Commission subdivision application for a 4 lot subdivision with remainder, submitted by Gary Sigmund, for the property south of Beaverdell, at 3255 Highway 3, legally described as Lot 12, DL 514, KAP843, Except Plan H1, SDYD, Electoral Area 'E'/ West Boundary be forwarded to the Agricultural Land Commission without a recommendation.

Staff Report-Sigmund Board-January 26 2017