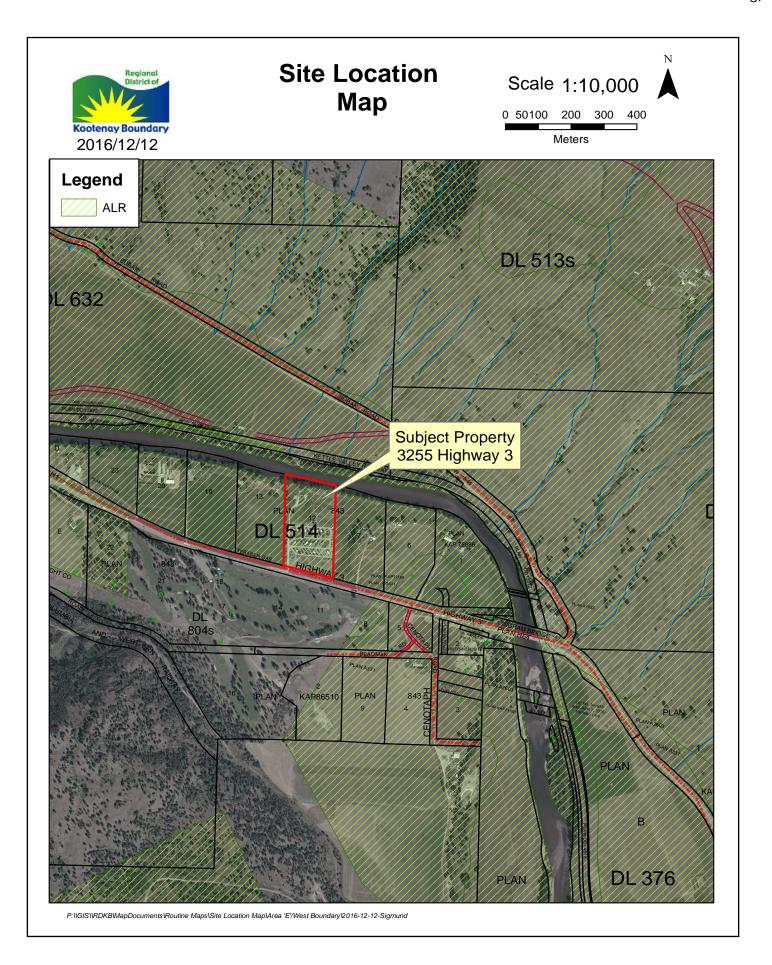

### **Recommendation: Corporate Vote Unweighted**

That the Agricultural Land Commission inclusion application for a  $\pm 1.2$  ha portion of the parcel, as required as a condition of ALC Resolution #289/2016, submitted by Protech Consulting, as agent for 0472164 BC Ltd., for the property north of Beaverdell, split by Highway 33, legally described as DL 1250, SDYD Portion PT W of RD PL 13939 Except Plan H16203, Electoral Area 'E'/ West Boundary be forwarded to the Agricultural Land Commission without a recommendation.