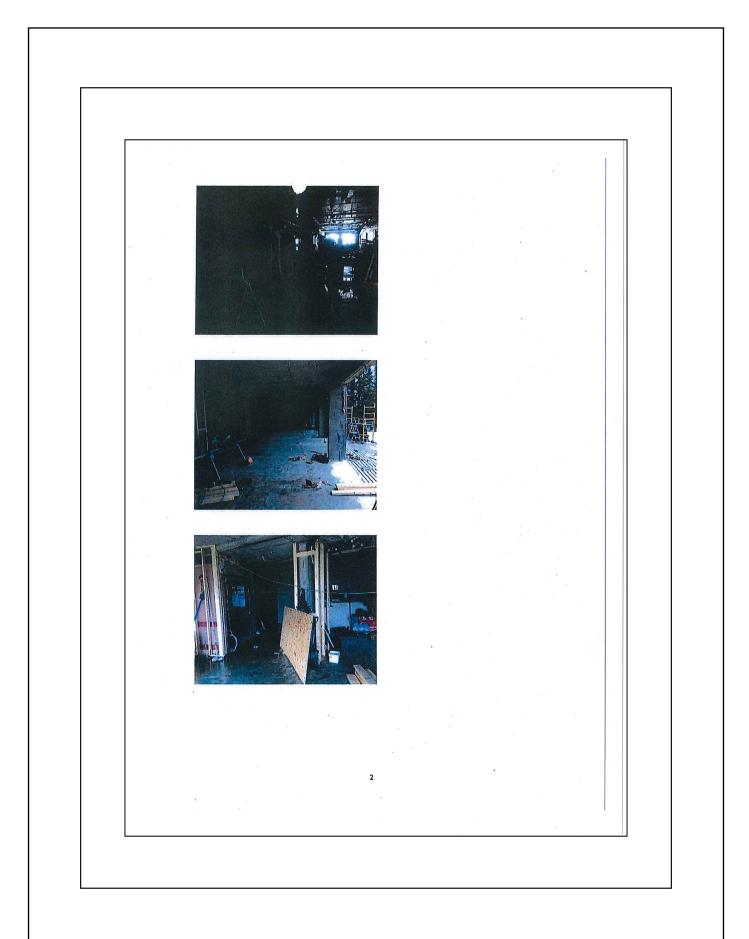

11b) A staff report from Mark Andison, General Manager of Operations / Deputy CAO regarding the cancellation of a Building Bylaw Contravention for the property described below as:

#2 - 20 Kettle View Road, Big White, B.C.

**Electoral Area 'E' / West Boundary** 

Parcel Identifier: 002-078-309

Strata Lot 2, D.L. 4109S, SDYD, Strata Plan K351

Owner: 0985028 B.C. Ltd.

## Recommendation: Stakeholder Vote (Electoral Area Directors) Unweighted

That the Regional District of Kootenay Boundary Board of Directors cancel the Notice registered in the Land Title Office pursuant to Section 695 of the Local Government Act and Section 58 of the Community Charter against the property legally described as Strata Lot 2, D.L. 4109S, SDYD, Strata Plan K351.

<u>Staff Report-Cancellation Bylaw Contravention 0985028 B.C. Ltd.-Board-January 26, 2017 - Pdf</u>