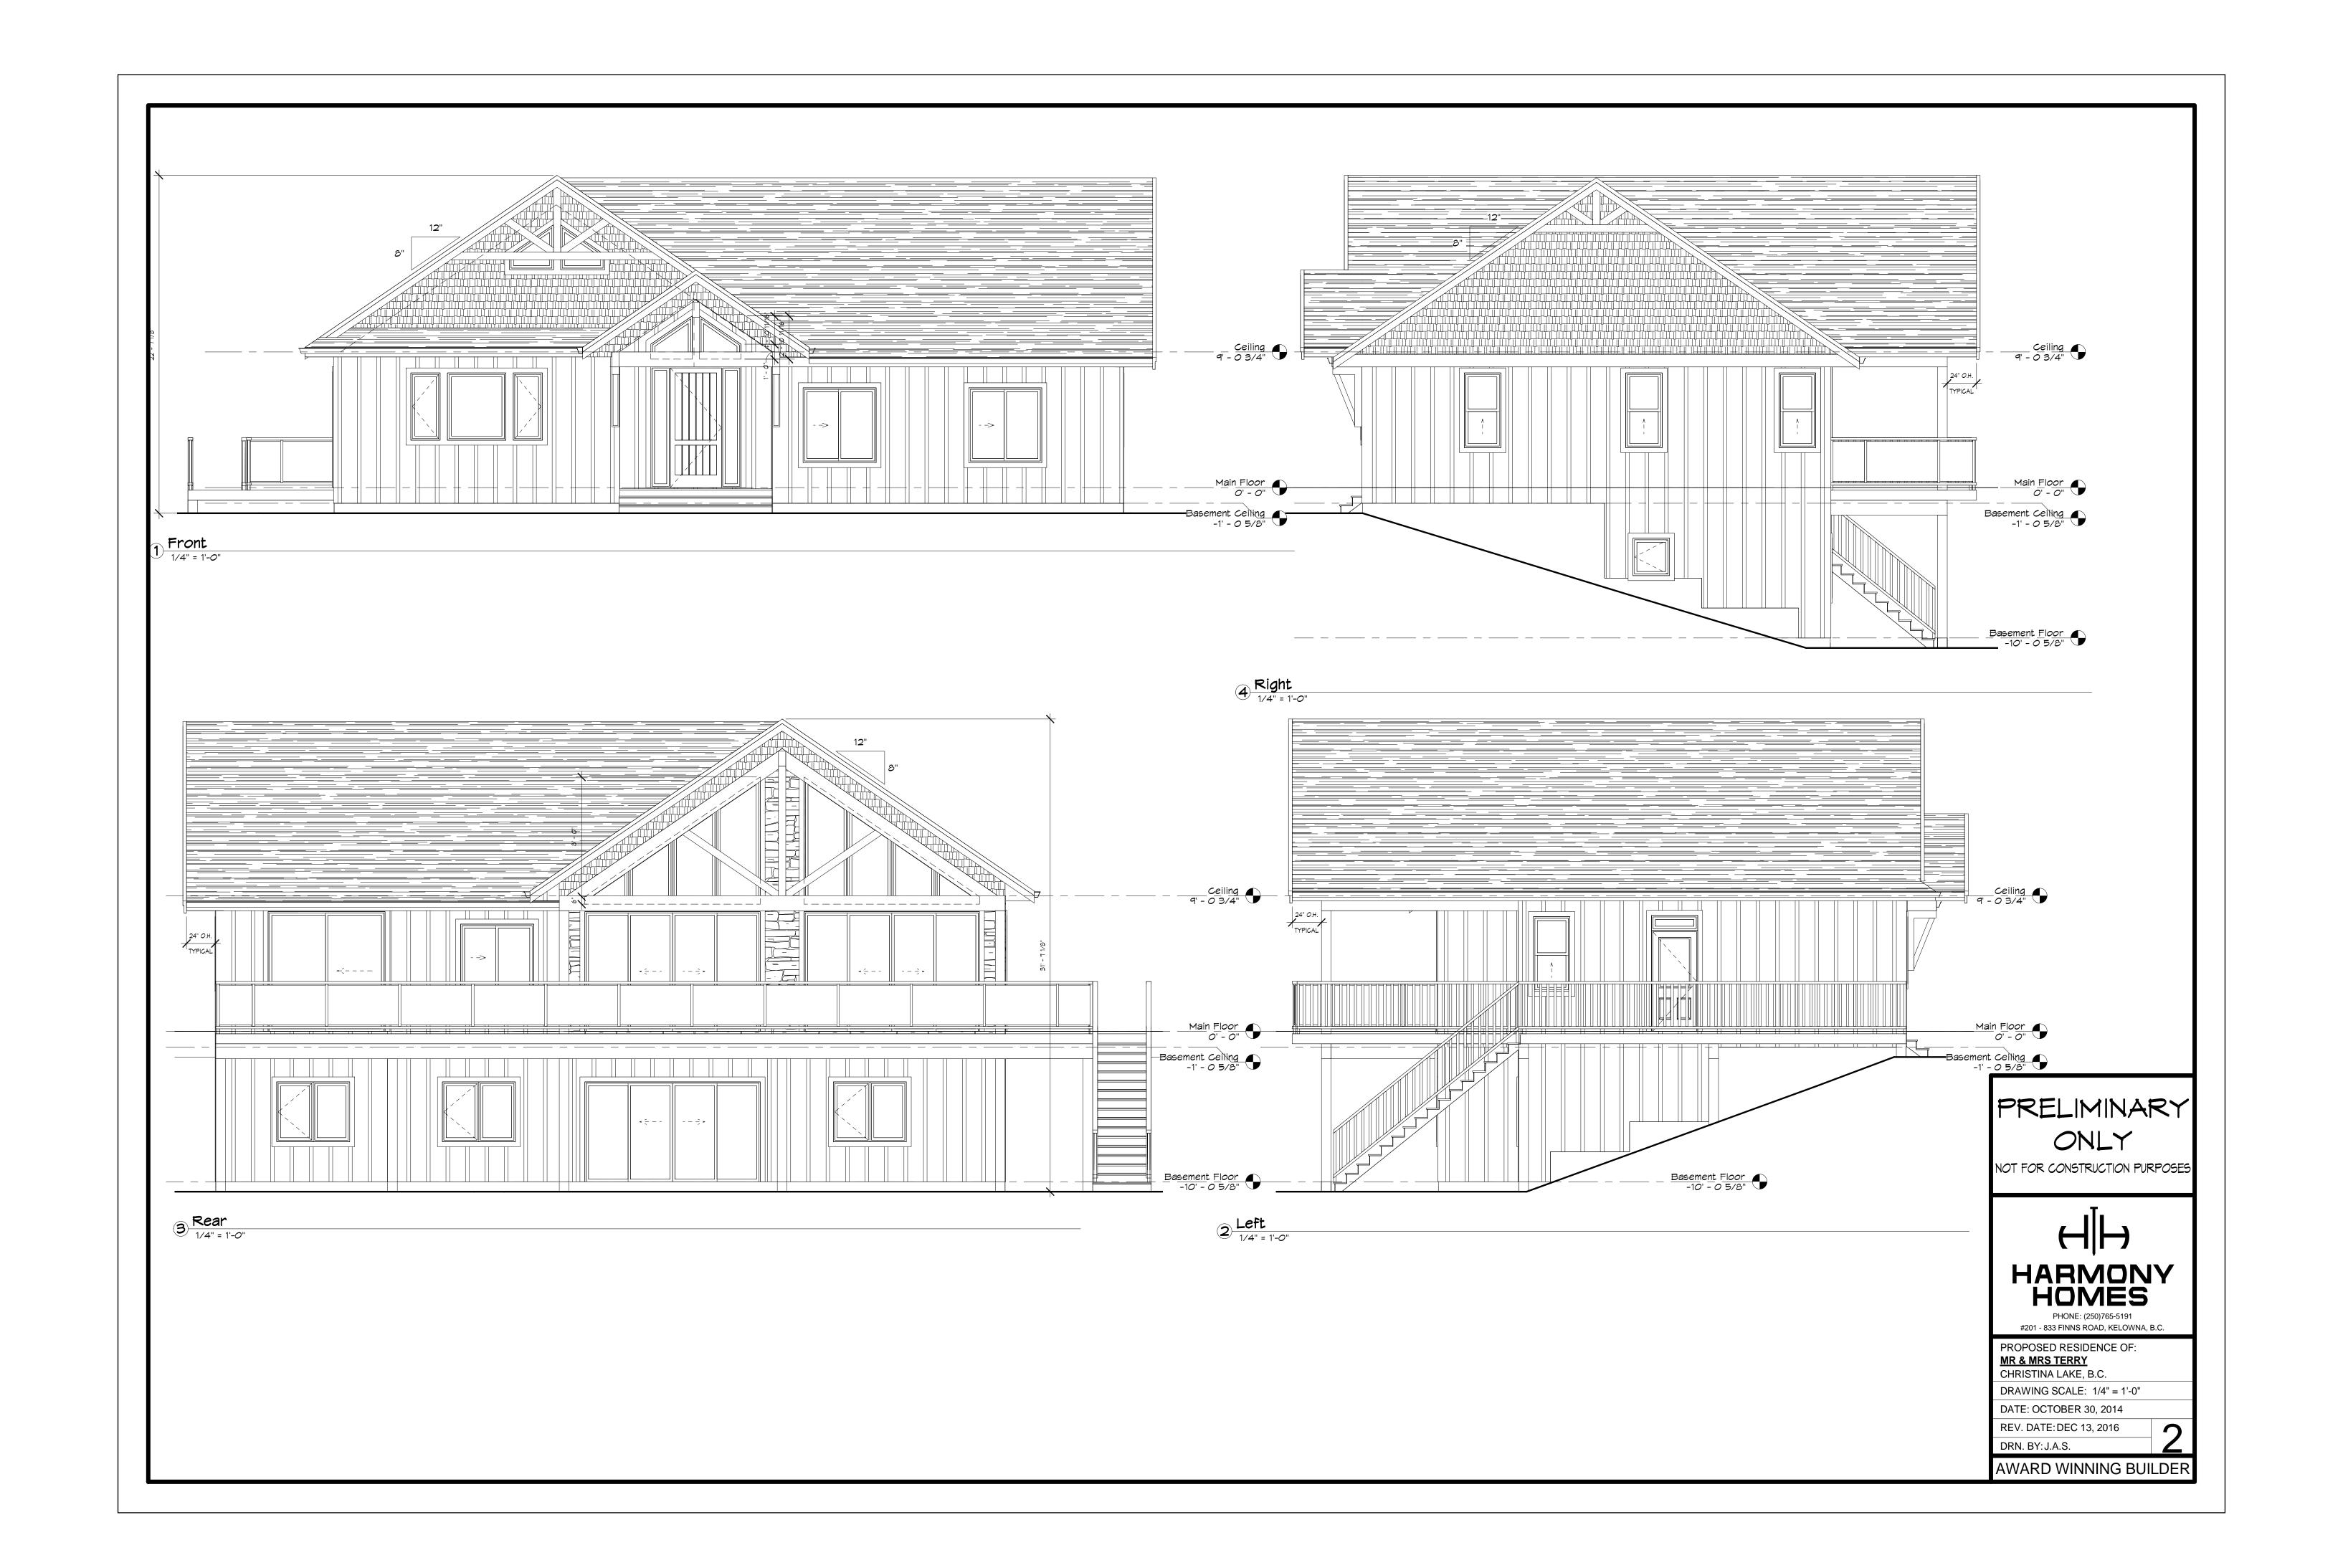

# 9di) Development Variance Permit-Terry-Electoral Area B/Lower Columbia-Old Glory

# **Recommendation: Stakeholder Vote (Electoral Area Directors) Unweighted**

That the Development Variance Permit application submitted by Bryan Fitzpatrick of Harmony Coordination Services Ltd., on behalf of the owners Doug and Helen Terry, to allow for a front parcel line variance of 2.5m (from 4.5m to 2.0m) to construct a single family dwelling on the property legally described as Lot 2, DL 317, KAP29432, SDYD, Electoral Area 'C'/Christina Lake, be supported, subject to Ministry of Transportation and Infrastructure approval.