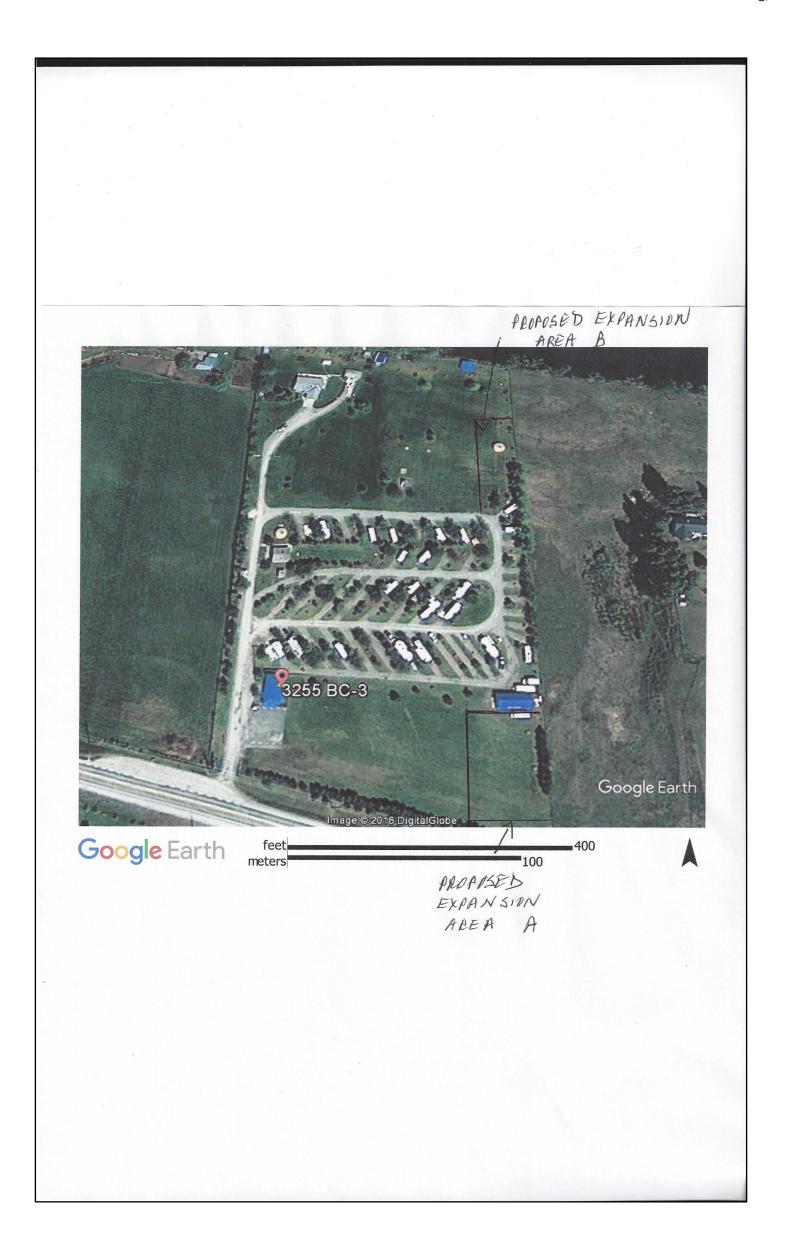

#### **Recommendation: Corporate Vote Unweighted**

That the Agricultural Land Commission subdivision application for a 4 lot subdivision with remainder, submitted by Gary Sigmund, for the property south of Beaverdell, at 3255 Highway 3, legally described as Lot 12, DL 514, KAP843, Except Plan H1, SDYD, Electoral Area 'E'/ West Boundary be forwarded to the Agricultural Land Commission without a recommendation.