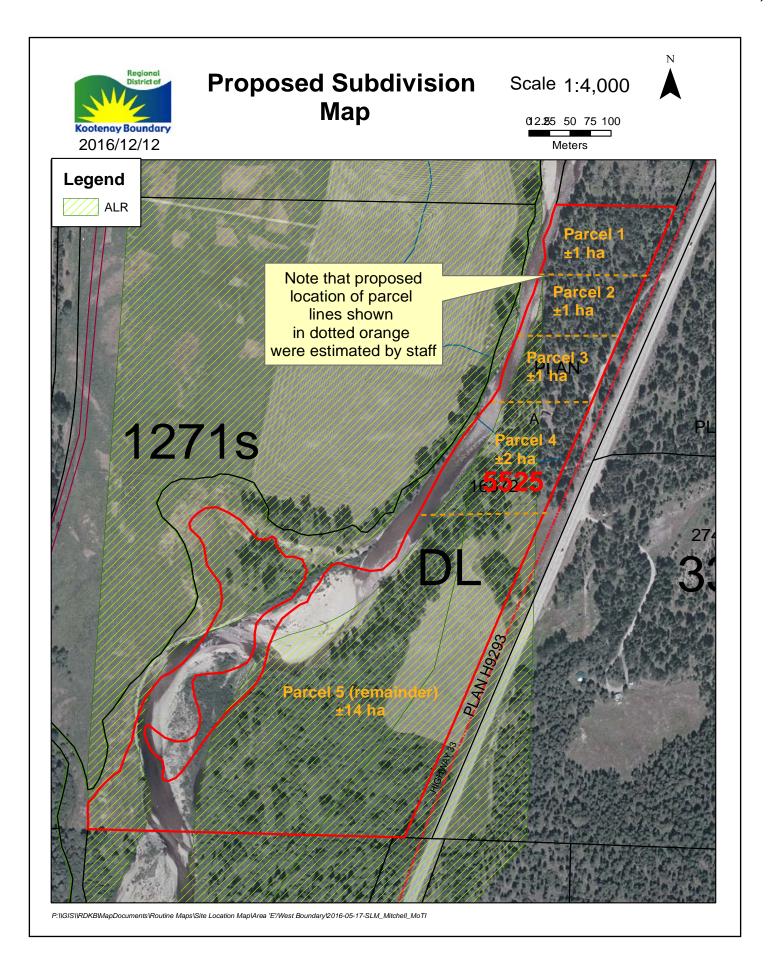

# 11e) R. Rimell, Sr. Planner-Provincial Referral Agricultural Land Reserve Subdivision-Browne-Clayton Electoral Area E/West Boundary

### **Recommendation: Corporate Vote Unweighted**

That the Agricultural Land Commission subdivision application for a 4 lot subdivision with remainder, submitted by Shane Browne-Clayton, acting as agent for the owners, for the property south of Beaverdell, at 5525 Highway 33, legally described as Lot A, DL 3308 Plan KAP 16372, SDYD, Electoral Area 'E'/ West Boundary be forwarded to the Agricultural Land Commission without a recommendation.

Staff Report-Browne-Board-January 26 2017