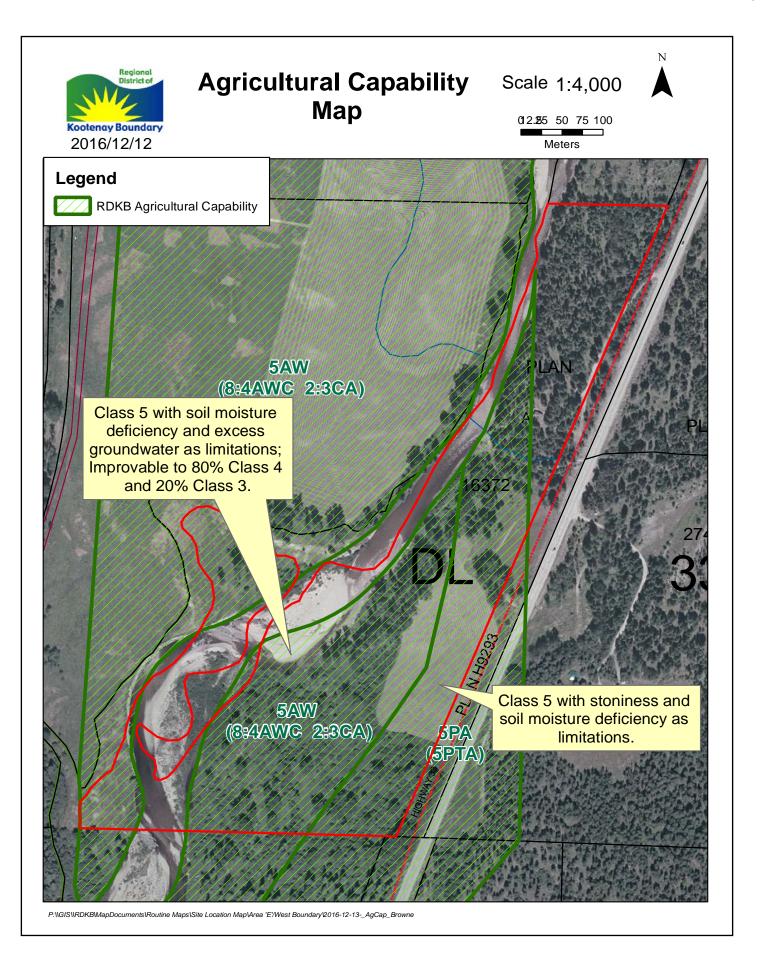

# 11e) R. Rimell, Sr. Planner-Provincial Referral Agricultural Land Reserve Subdivision-Browne-Clayton Electoral Area E/West Boundary

### **Recommendation: Corporate Vote Unweighted**

That the Agricultural Land Commission subdivision application for a 4 lot subdivision with remainder, submitted by Shane Browne-Clayton, acting as agent for the owners, for the property south of Beaverdell, at 5525 Highway 33, legally described as Lot A, DL 3308 Plan KAP 16372, SDYD, Electoral Area 'E'/ West Boundary be forwarded to the Agricultural Land Commission without a recommendation.

Staff Report-Browne-Board-January 26 2017