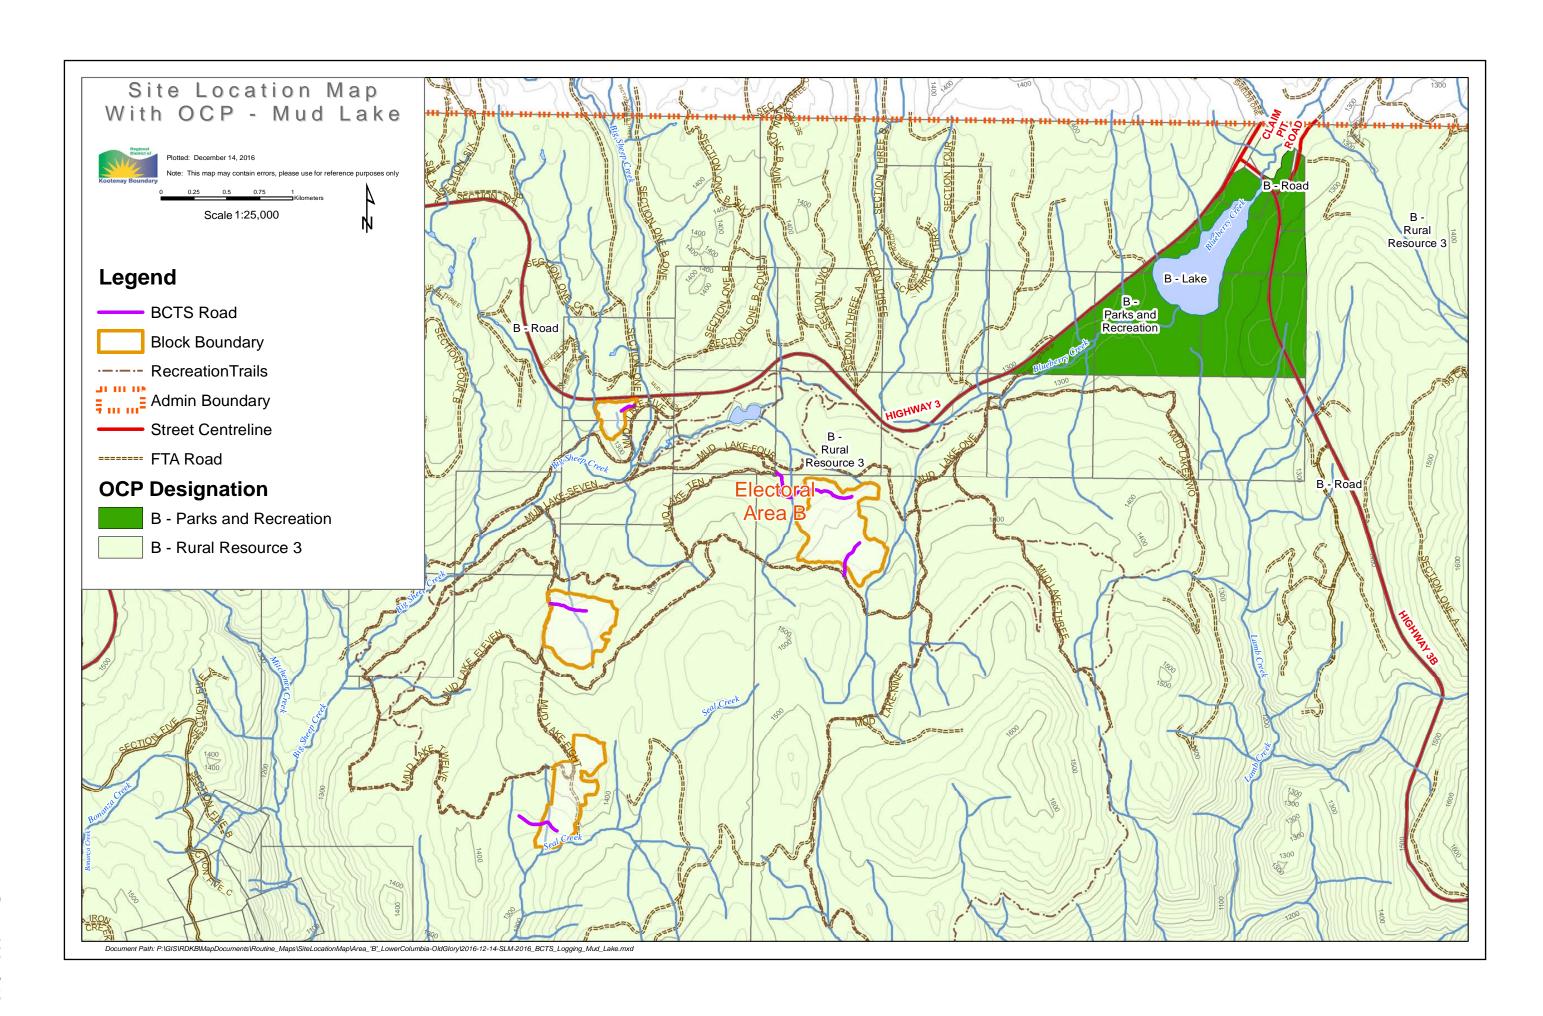

# 11d) C. Rimell, Senior Planner-BC Timber Sales Development Proposal-Arrow Operating Plan #14-Electoral Area B/Lower Columbia-Old Glory

## **Recommendation: Corporate Vote Unweighted**

That the Staff Report from Carly Rimell, Senior Planner regarding the BC Timber Sales Development Proposal for the licenses for 7 proposed cut

blocks noted within the Arrow Operating Plan #14 within the RDKB Area 'B'/Lower Columbia-Old Glory be received.

Staff Report-MudLakeBigSheep\_Board-January 26 2017