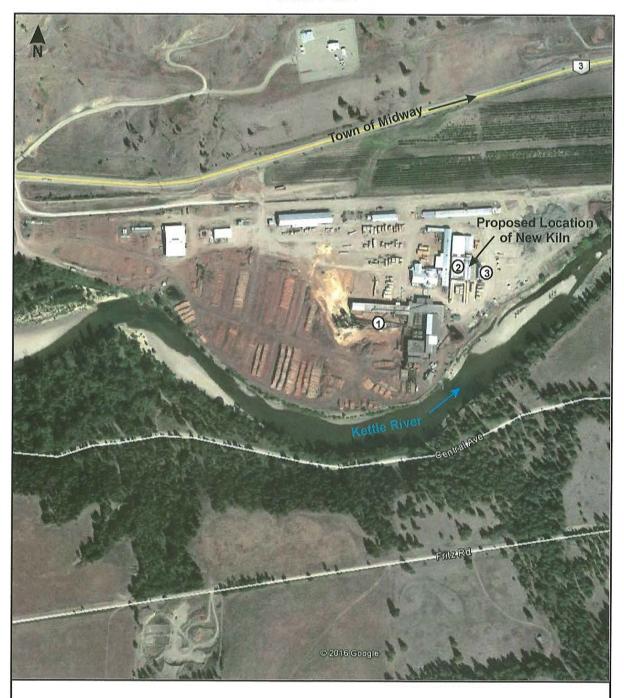

## 11h) C. Rimell, Senior Planner

**Environmental Management Act Permit Amendment Vaagen Fibre Canada-Electoral Area E/West Boundary** 

Recommendation: Corporate Vote Unweighted
That the referral for a major permit amendment to Permit No.
105692 under the provisions of the Environmental Management
Act for Vaagen Fibre Canada, through their agent Masse
Environmental Consultants Ltd., to construct an additional gasfired lumber drying kiln be received.
2017-01-06-Vaagen EAS