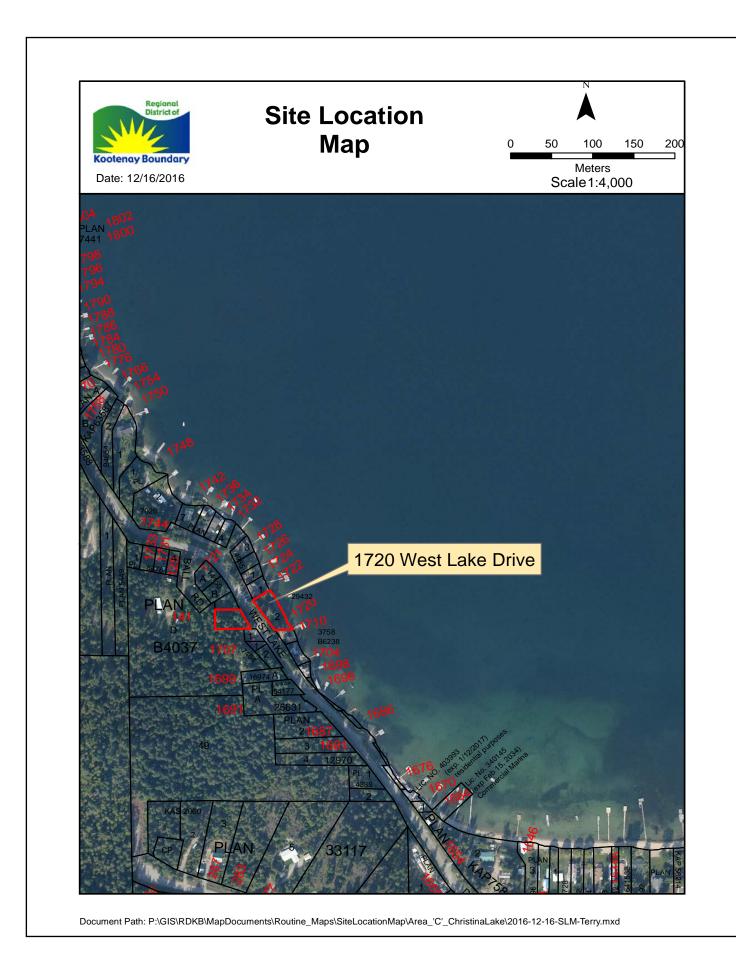

# 9di) Development Variance Permit-Terry-Electoral Area B/Lower Columbia-Old Glory

# **Recommendation: Stakeholder Vote (Electoral Area Directors) Unweighted**

That the Development Variance Permit application submitted by Bryan Fitzpatrick of Harmony Coordination Services Ltd., on behalf of the owners Doug and Helen Terry, to allow for a front parcel line variance of 2.5m (from 4.5m to 2.0m) to construct a single family dwelling on the property legally described as Lot 2, DL 317, KAP29432, SDYD, Electoral Area 'C'/Christina Lake, be supported, subject to Ministry of Transportation and Infrastructure approval.