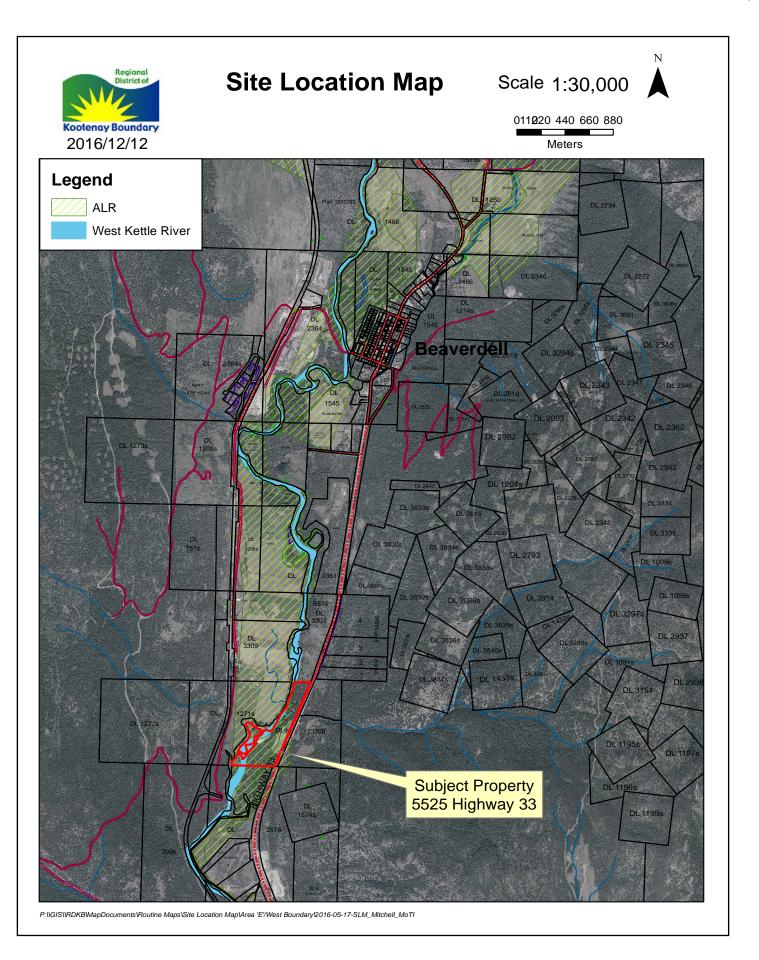

# 11e) R. Rimell, Sr. Planner-Provincial Referral Agricultural Land Reserve Subdivision-Browne-Clayton Electoral Area E/West Boundary

### **Recommendation: Corporate Vote Unweighted**

That the Agricultural Land Commission subdivision application for a 4 lot subdivision with remainder, submitted by Shane Browne-Clayton, acting as agent for the owners, for the property south of Beaverdell, at 5525 Highway 33, legally described as Lot A, DL 3308 Plan KAP 16372, SDYD, Electoral Area 'E'/ West Boundary be forwarded to the Agricultural Land Commission without a recommendation.

Staff Report-Browne-Board-January 26 2017