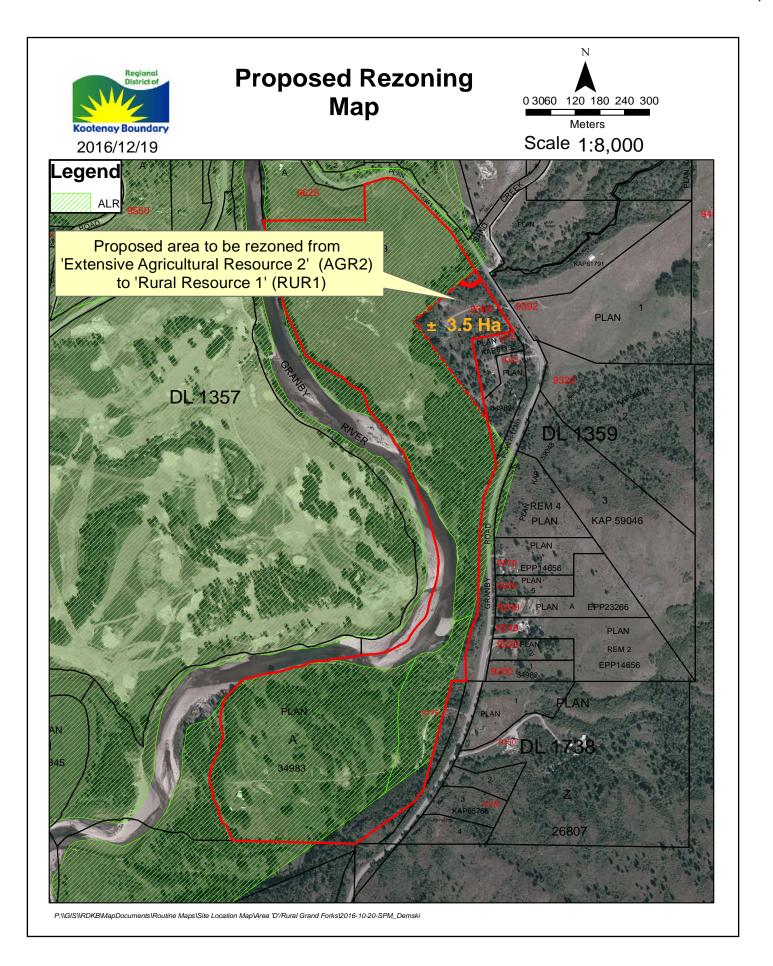

### 9dii) Demski-Rural Grand Forks Zoning Bylaw Amendment

# **Recommendation: Stakeholder Vote (Electoral Area Directors) Unweighted**

That the application by Peter and Lisa Demski to amend the Electoral Area 'D'/Rural Grand Forks Zoning Bylaw No. 1299 to rezone the 3.5 ha portion of their property which lies outside of the Agricultural Land Reserve from 'Extensive Agricultural Resource 2' to 'Rural Resource 1' on the subject property legally described as Lot A, DL 1357, 1359, 1738, and 2007, SDYD, PLAN34983, be supported. **FURTHER** that the 0.29 hectare and 1.6 hectare portions of the parcel remain in the 'Extensive Agricultural Resource 2' Zone. **FURTHER** that staff be directed to draft an amendment bylaw for a map amendment for the 3.5 ha portion of the subject property for presentation to the RDKB Board of Directors for first and second readings.