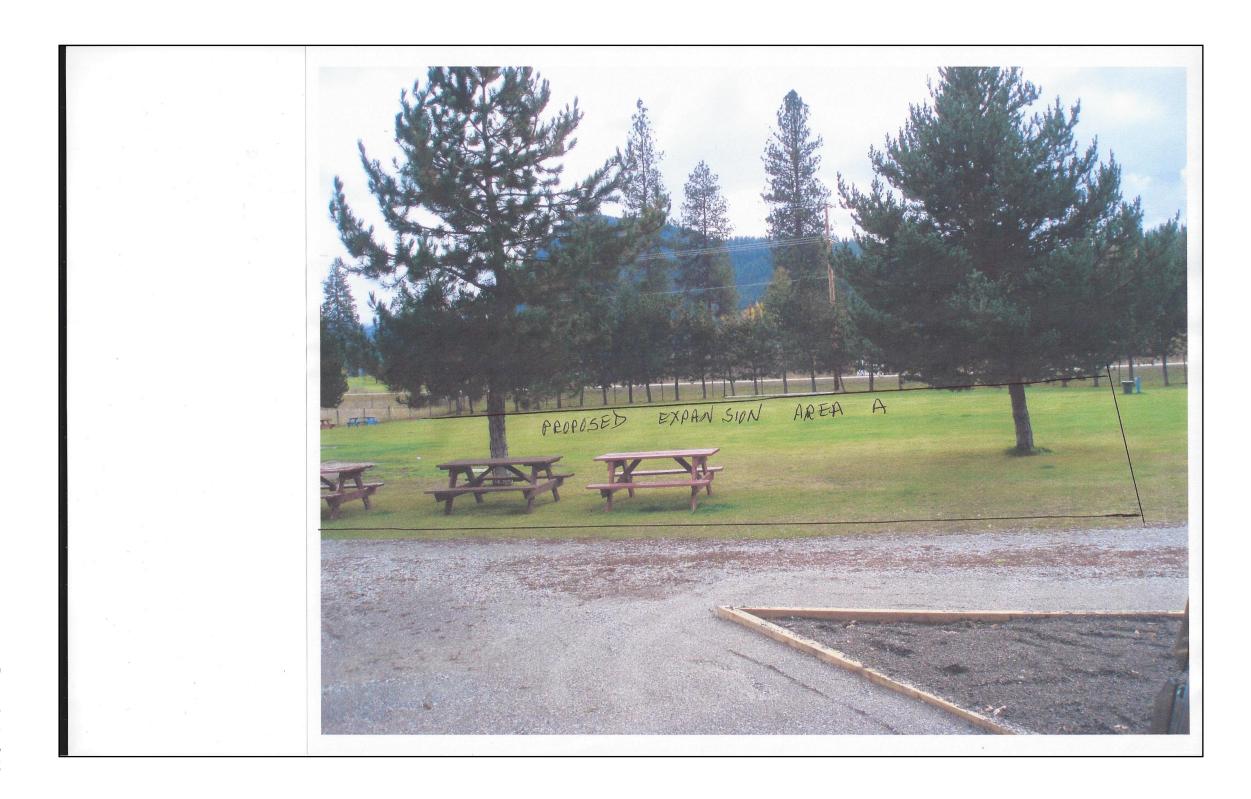

# 11g) C. Rimell, Senior Planner-Provincial Referral Agricultural Land Reserve - Non-Farm Use Sigmund-Electoral Area E/West Boundary

#### **Recommendation: Corporate Vote Unweighted**

That the Agricultural Land Commission subdivision application for a 4 lot subdivision with remainder, submitted by Gary Sigmund, for the property south of Beaverdell, at 3255 Highway 3, legally described as Lot 12, DL 514, KAP843, Except Plan H1, SDYD, Electoral Area 'E'/ West Boundary be forwarded to the Agricultural Land Commission without a recommendation.

Staff Report-Sigmund Board-January 26 2017