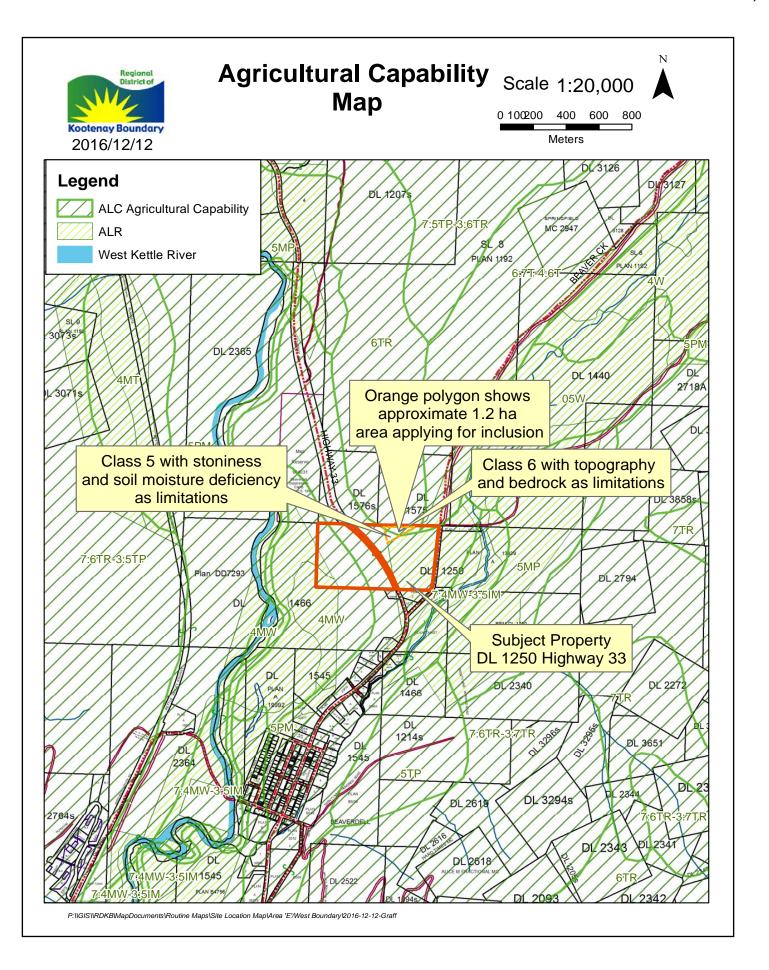

### **Recommendation: Corporate Vote Unweighted**

That the Agricultural Land Commission inclusion application for a  $\pm 1.2$  ha portion of the parcel, as required as a condition of ALC Resolution #289/2016, submitted by Protech Consulting, as agent for 0472164 BC Ltd., for the property north of Beaverdell, split by Highway 33, legally described as DL 1250, SDYD Portion PT W of RD PL 13939 Except Plan H16203, Electoral Area 'E'/ West Boundary be forwarded to the Agricultural Land Commission without a recommendation.