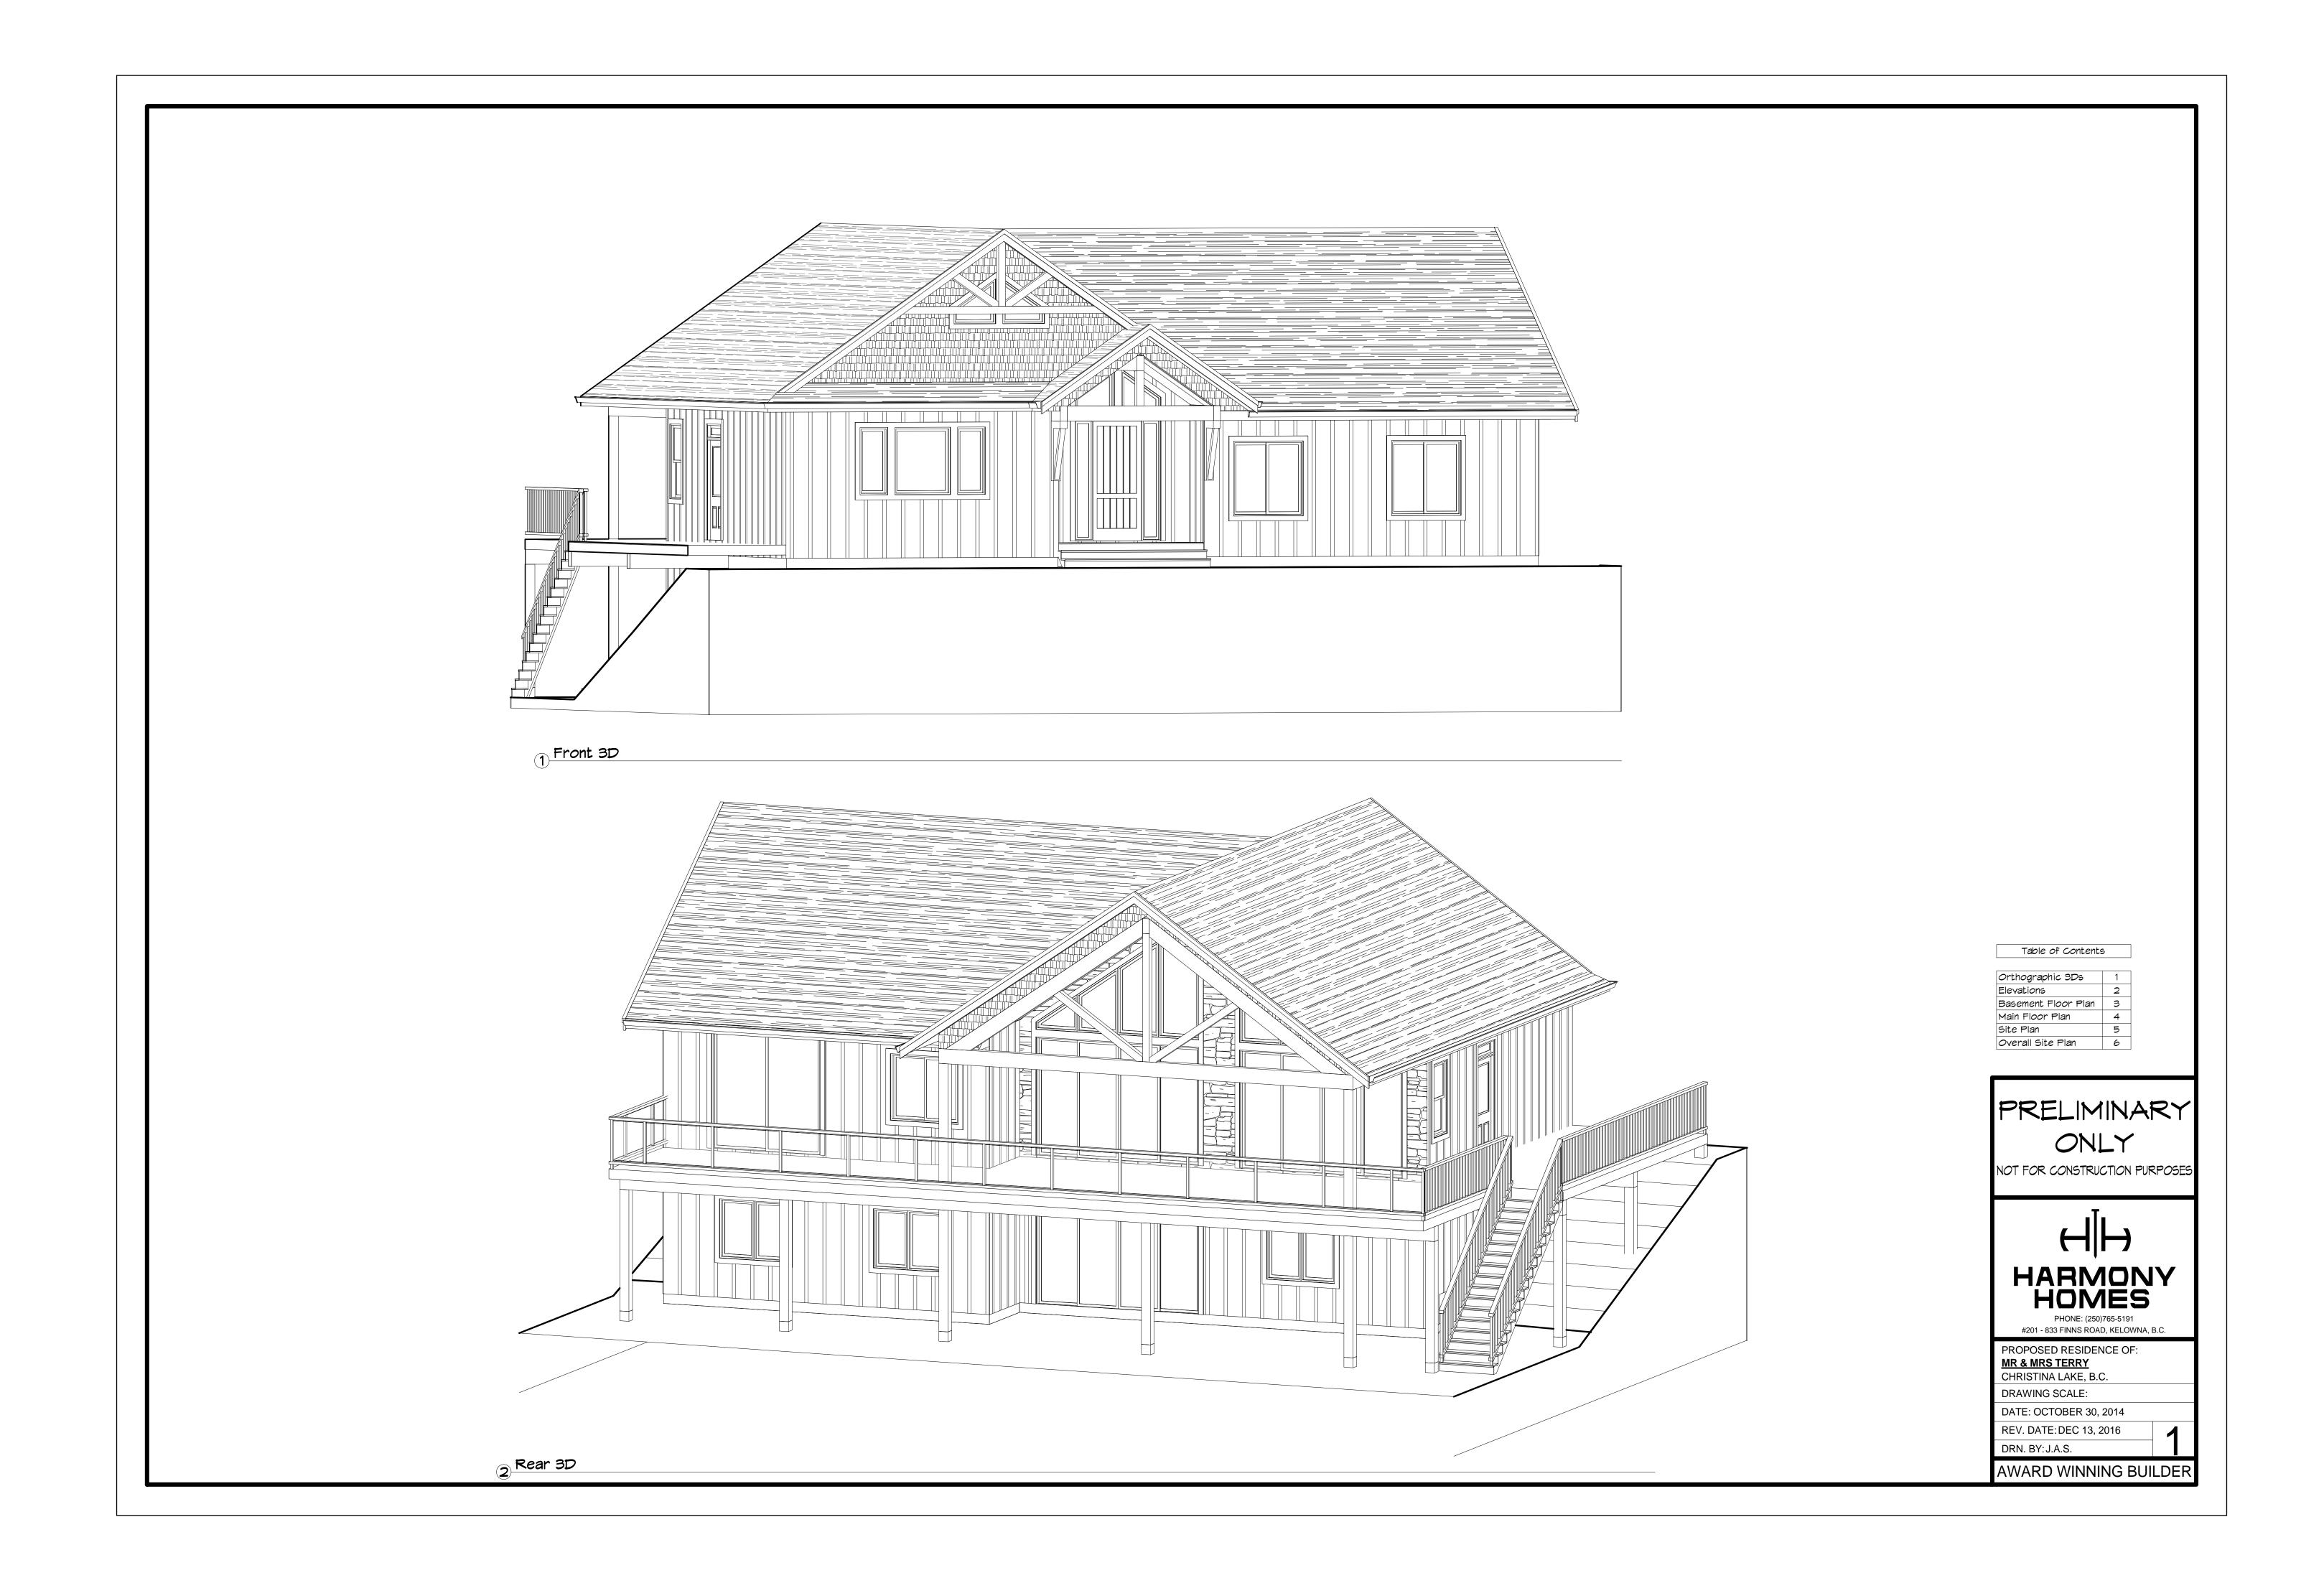

# 9di) Development Variance Permit-Terry-Electoral Area B/Lower Columbia-Old Glory

# **Recommendation: Stakeholder Vote (Electoral Area Directors) Unweighted**

That the Development Variance Permit application submitted by Bryan Fitzpatrick of Harmony Coordination Services Ltd., on behalf of the owners Doug and Helen Terry, to allow for a front parcel line variance of 2.5m (from 4.5m to 2.0m) to construct a single family dwelling on the property legally described as Lot 2, DL 317, KAP29432, SDYD, Electoral Area 'C'/Christina Lake, be supported, subject to Ministry of Transportation and Infrastructure approval.