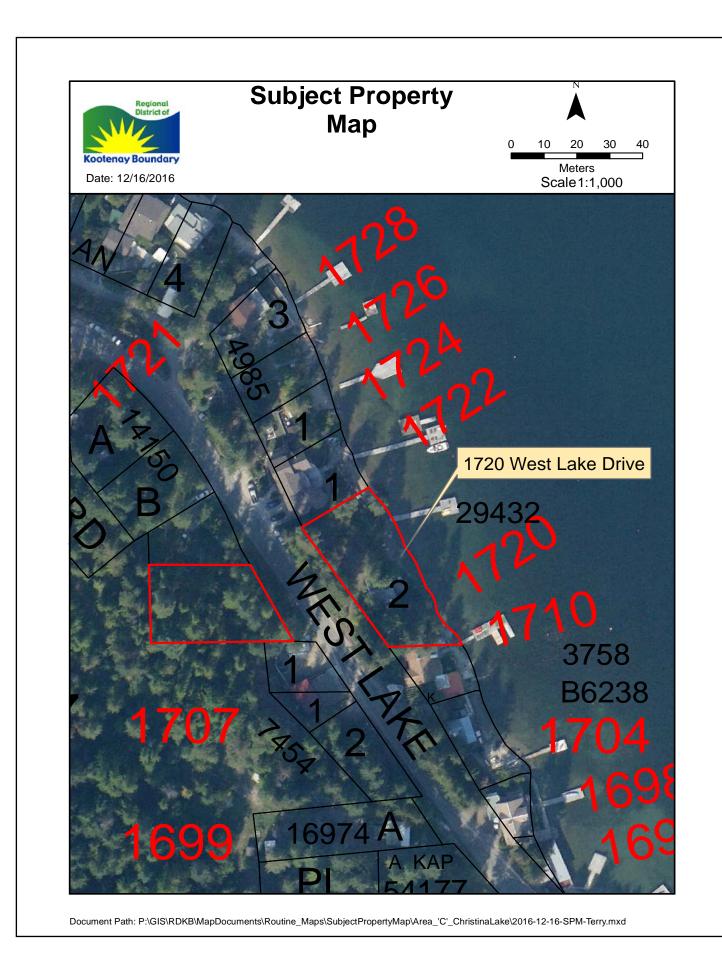

# 9di) Development Variance Permit-Terry-Electoral Area B/Lower Columbia-Old Glory

# **Recommendation: Stakeholder Vote (Electoral Area Directors) Unweighted**

That the Development Variance Permit application submitted by Bryan Fitzpatrick of Harmony Coordination Services Ltd., on behalf of the owners Doug and Helen Terry, to allow for a front parcel line variance of 2.5m (from 4.5m to 2.0m) to construct a single family dwelling on the property legally described as Lot 2, DL 317, KAP29432, SDYD, Electoral Area 'C'/Christina Lake, be supported, subject to Ministry of Transportation and Infrastructure approval.