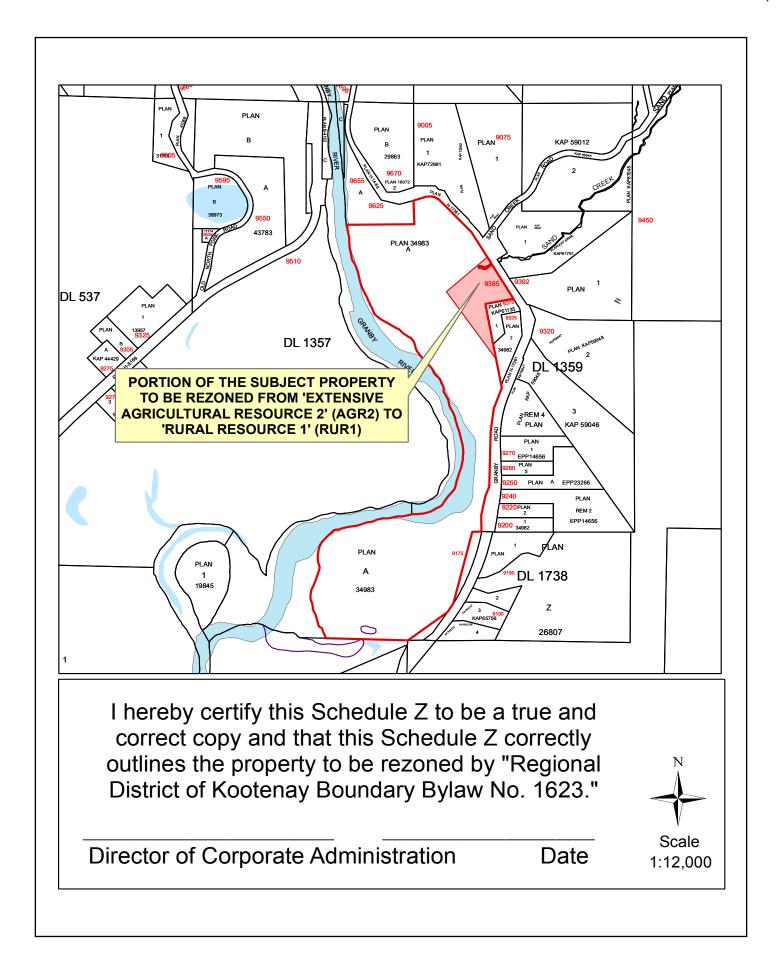

### 9dii) Demski-Rural Grand Forks Zoning Bylaw Amendment

# **Recommendation: Stakeholder Vote (Electoral Area Directors) Unweighted**

That the application by Peter and Lisa Demski to amend the Electoral Area 'D'/Rural Grand Forks Zoning Bylaw No. 1299 to rezone the 3.5 ha portion of their property which lies outside of the Agricultural Land Reserve from 'Extensive Agricultural Resource 2' to 'Rural Resource 1' on the subject property legally described as Lot A, DL 1357, 1359, 1738, and 2007, SDYD, PLAN34983, be supported. **FURTHER** that the 0.29 hectare and 1.6 hectare portions of the parcel remain in the 'Extensive Agricultural Resource 2' Zone. **FURTHER** that staff be directed to draft an amendment bylaw for a map amendment for the 3.5 ha portion of the subject property for presentation to the RDKB Board of Directors for first and second readings.

## 12. Bylaws

This Section has been renumbered/reorganized since the Jan 20<sup>th</sup> version was sent out and Item 12c) Bylaw No. 1629 has been added

12a) Bylaw No. 1623-Amending Electoral Area D/Rural Grand Forks
Zoning Bylaw
First and Second Readings
Set Up Public Hearing