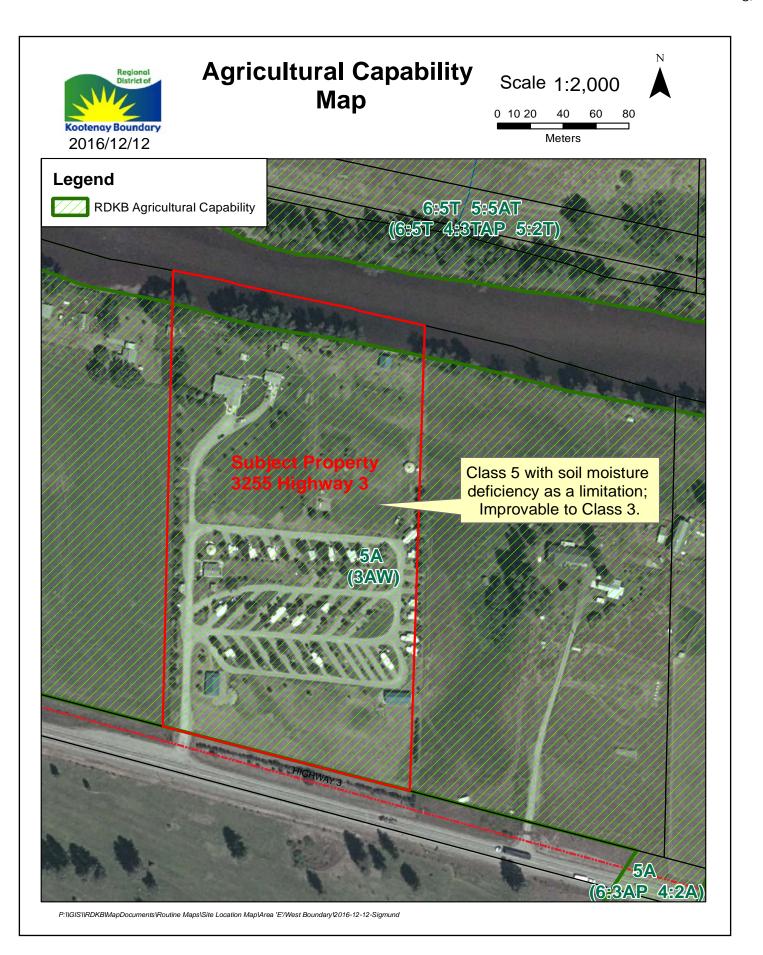

# 11g) C. Rimell, Senior Planner-Provincial Referral Agricultural Land Reserve - Non-Farm Use Sigmund-Electoral Area E/West Boundary

#### **Recommendation: Corporate Vote Unweighted**

That the Agricultural Land Commission subdivision application for a 4 lot subdivision with remainder, submitted by Gary Sigmund, for the property south of Beaverdell, at 3255 Highway 3, legally described as Lot 12, DL 514, KAP843, Except Plan H1, SDYD, Electoral Area 'E'/ West Boundary be forwarded to the Agricultural Land Commission without a recommendation.

Staff Report-Sigmund Board-January 26 2017