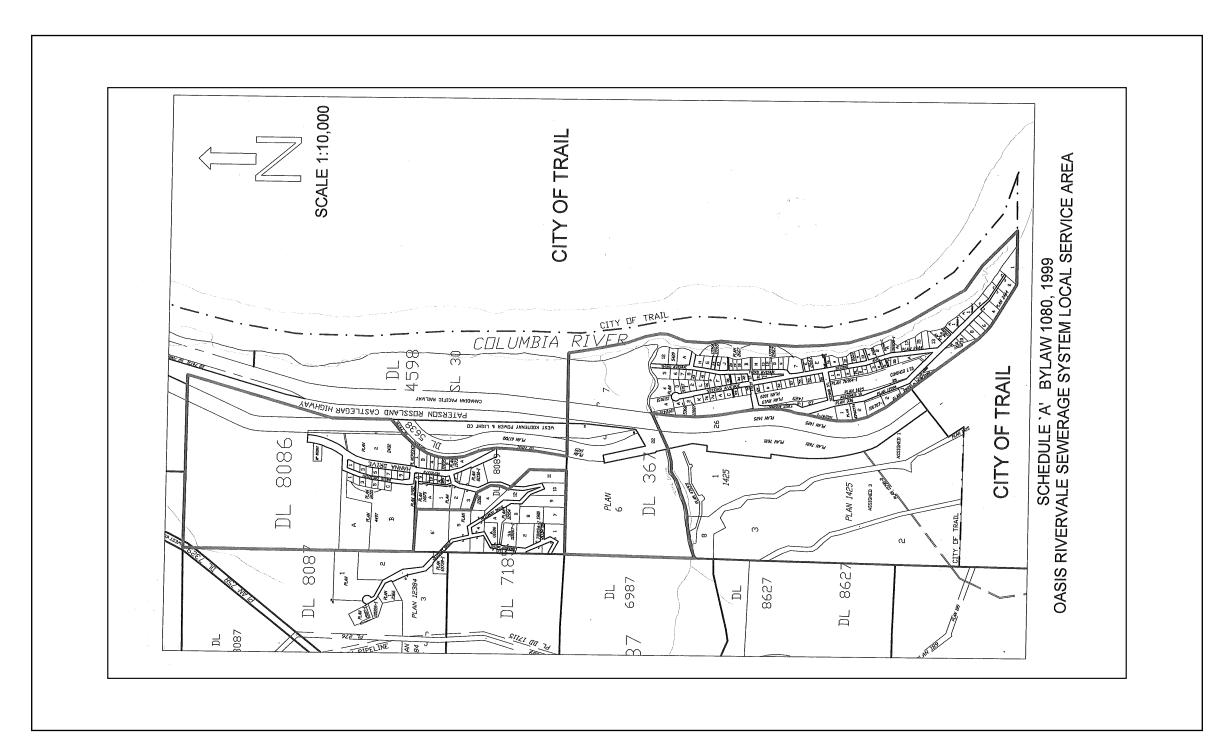

# 5e) Inclusion of Electoral Area B/Lower Columbia-Old Glory (Oasis-Rivervale Sewer Service) as Participant in East End Sewerage Service

The following recommendation from the November 24, 2016 RDKB Board of Directors meeting is on the floor:

# Stakeholder Vote Weighted (Service Participants Cities of Trail and Rossland and Village of Warfield)

That the Regional District of Kootenay Boundary Board of Directors approves the inclusion of Electoral Area B/Lower Columbia-Old Glory as a participant in the East End Regional Sewer Service. **FURTHER** that the Board of Directors instructs staff to develop the appropriate bylaw for this inclusion to be presented to the Board at a future meeting.

**Issue:** The process to include the current Oasis-Rivervale Sewer Service as a formal and voting participant in the East End Regional Sewerage Service (proposed draft Bylaw No. 1615). The Staff report, draft bylaws and background information presented at the November 24th meeting are presented once again.

At the November 24th meeting, Director Martin noted that the City of Trail was awaiting a legal opinion on this matter and the RDKB Board of Directors adopted a recommendation to defer the matter to a future meeting.

The recommendation to defer the matter tables the original aforementioned recommendation that now must be raised from the table.

<u>Staff Report - November 2016-East End Sewerage-Inclusion of Electoral</u> Area B - BOARD-Jan 24- 2017 Pdf