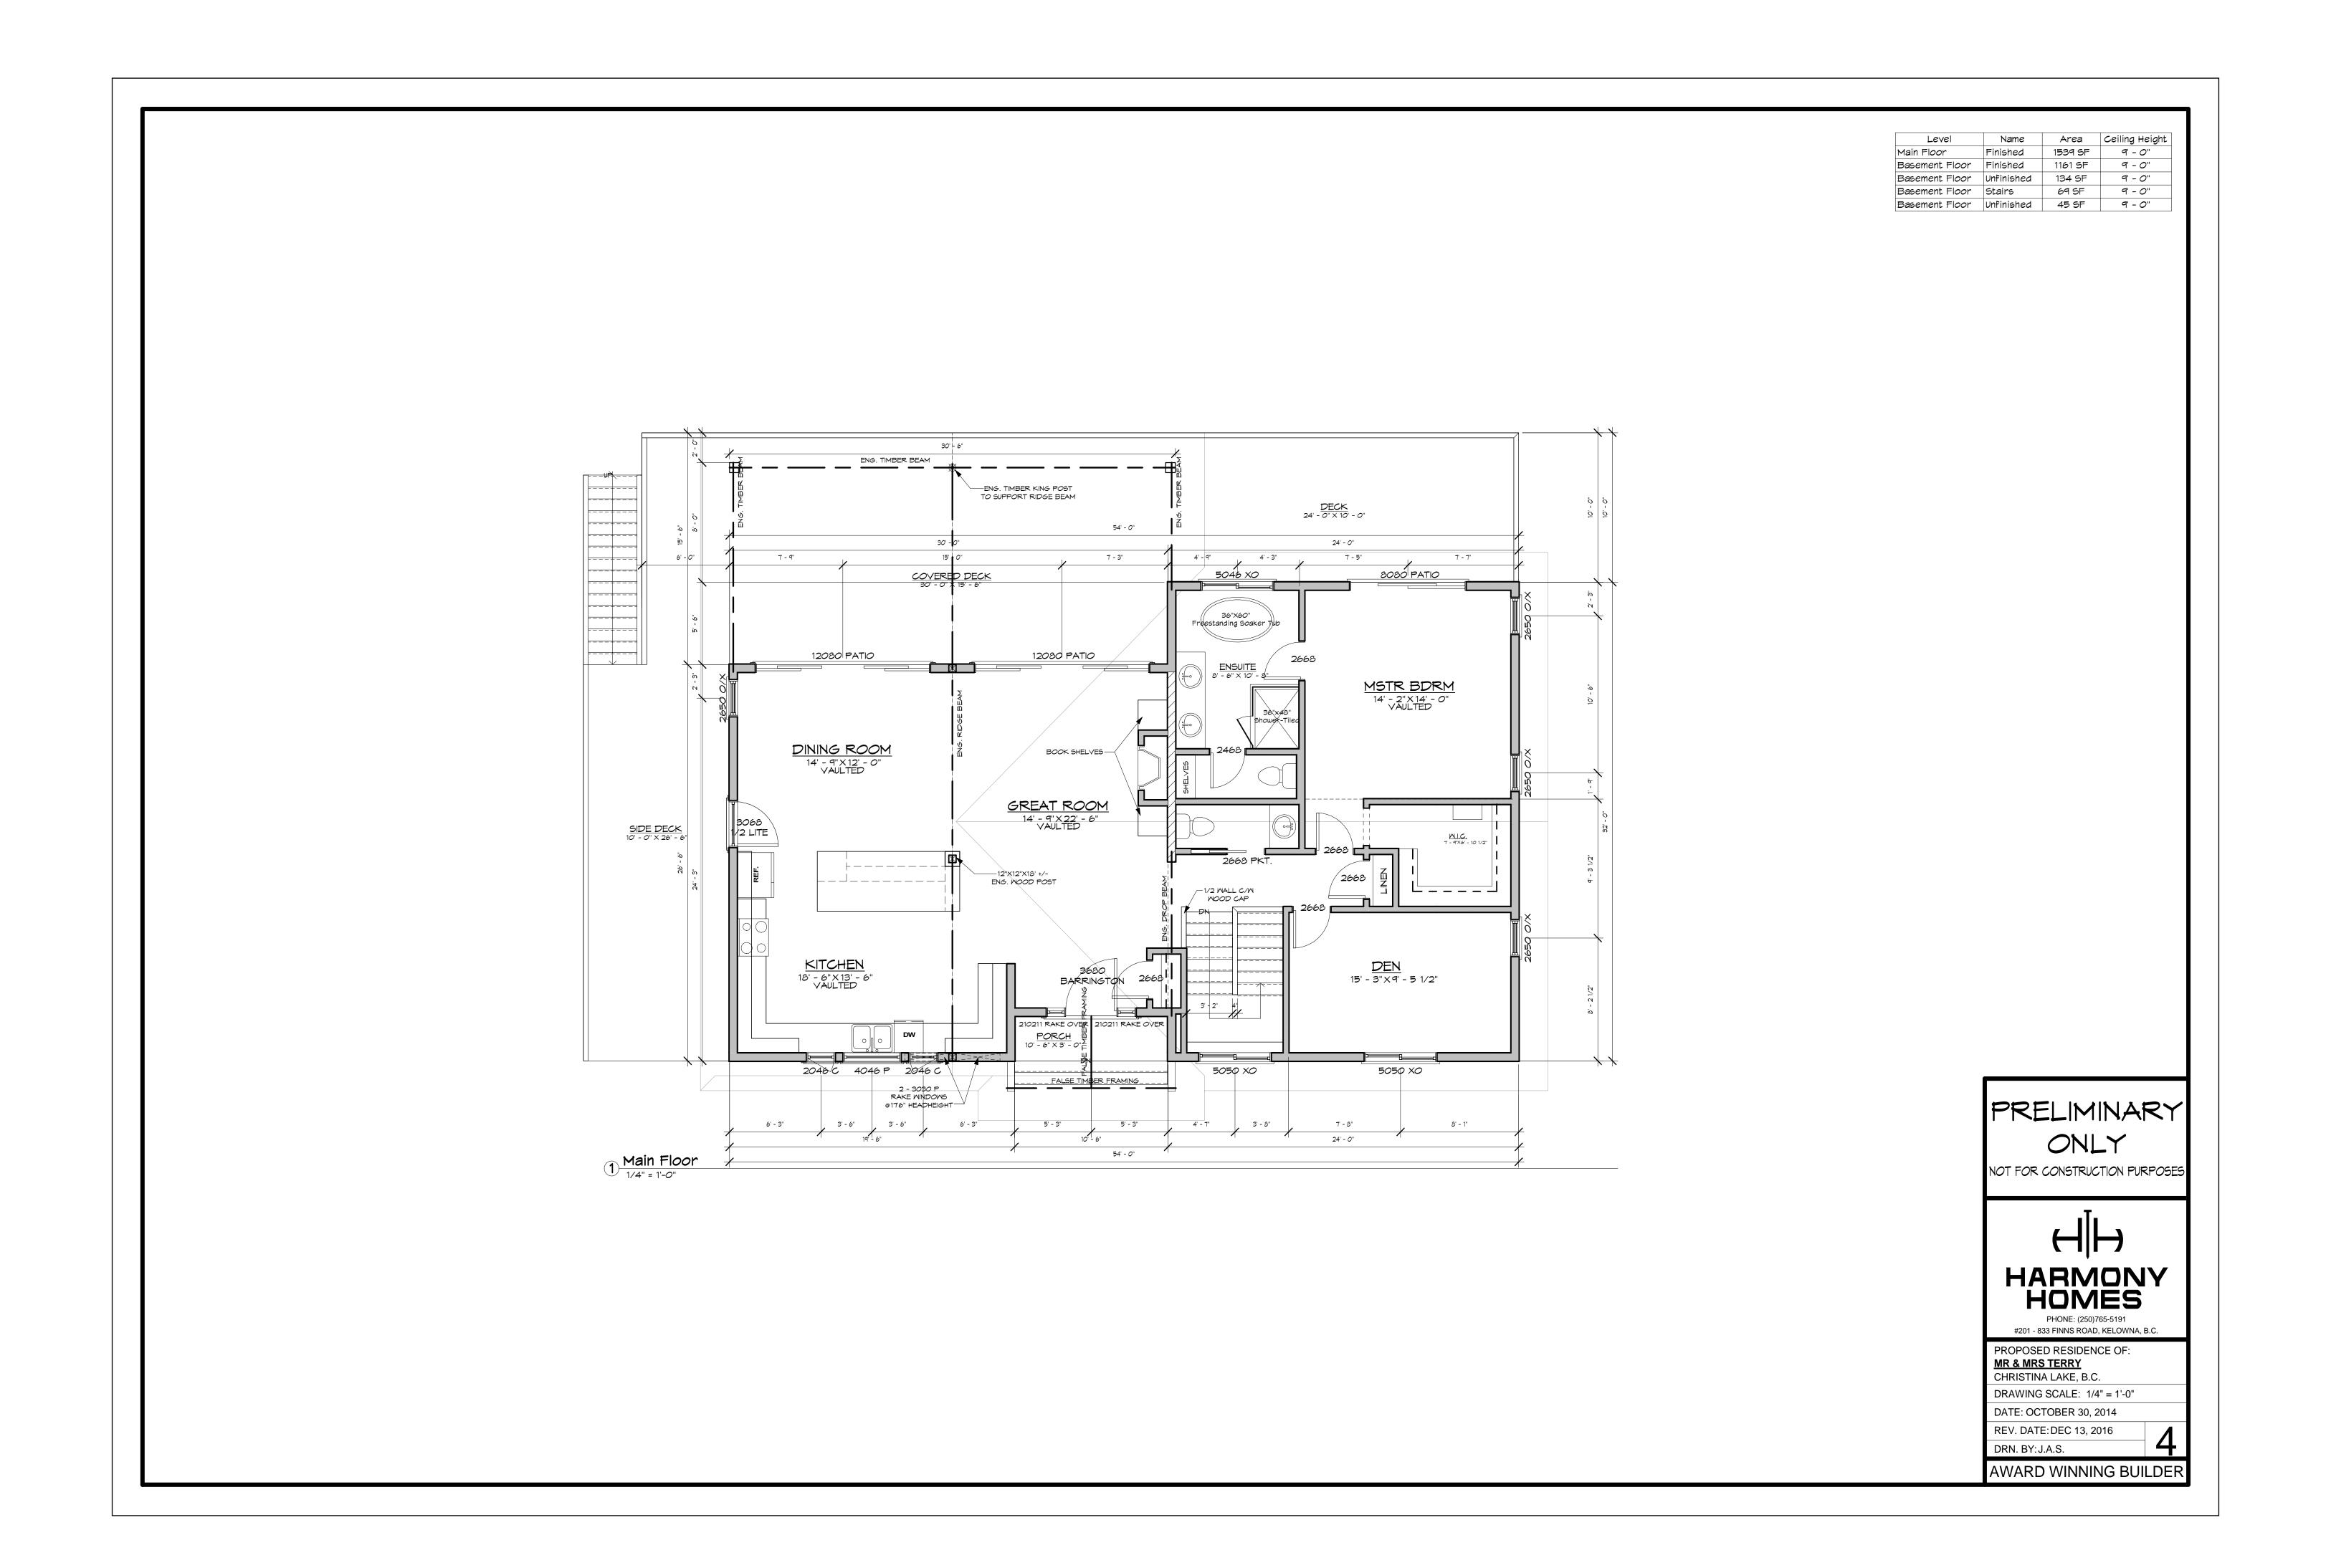

# 9di) Development Variance Permit-Terry-Electoral Area B/Lower Columbia-Old Glory

# **Recommendation: Stakeholder Vote (Electoral Area Directors) Unweighted**

That the Development Variance Permit application submitted by Bryan Fitzpatrick of Harmony Coordination Services Ltd., on behalf of the owners Doug and Helen Terry, to allow for a front parcel line variance of 2.5m (from 4.5m to 2.0m) to construct a single family dwelling on the property legally described as Lot 2, DL 317, KAP29432, SDYD, Electoral Area 'C'/Christina Lake, be supported, subject to Ministry of Transportation and Infrastructure approval.