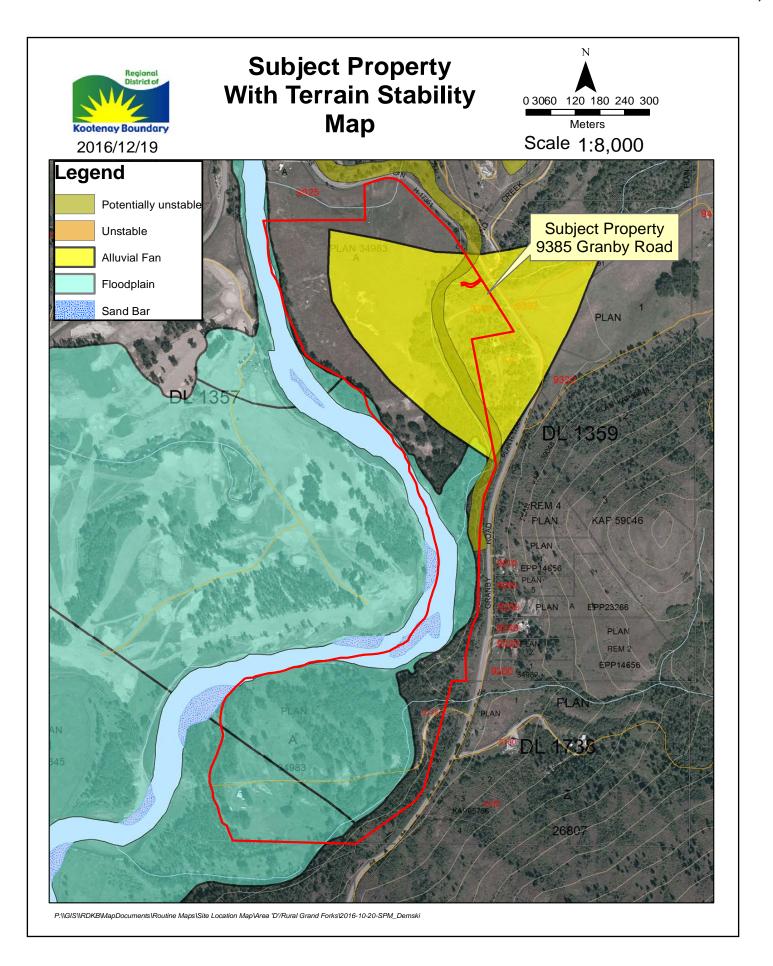

### 9dii) Demski-Rural Grand Forks Zoning Bylaw Amendment

# **Recommendation: Stakeholder Vote (Electoral Area Directors) Unweighted**

That the application by Peter and Lisa Demski to amend the Electoral Area 'D'/Rural Grand Forks Zoning Bylaw No. 1299 to rezone the 3.5 ha portion of their property which lies outside of the Agricultural Land Reserve from 'Extensive Agricultural Resource 2' to 'Rural Resource 1' on the subject property legally described as Lot A, DL 1357, 1359, 1738, and 2007, SDYD, PLAN34983, be supported. **FURTHER** that the 0.29 hectare and 1.6 hectare portions of the parcel remain in the 'Extensive Agricultural Resource 2' Zone. **FURTHER** that staff be directed to draft an amendment bylaw for a map amendment for the 3.5 ha portion of the subject property for presentation to the RDKB Board of Directors for first and second readings.