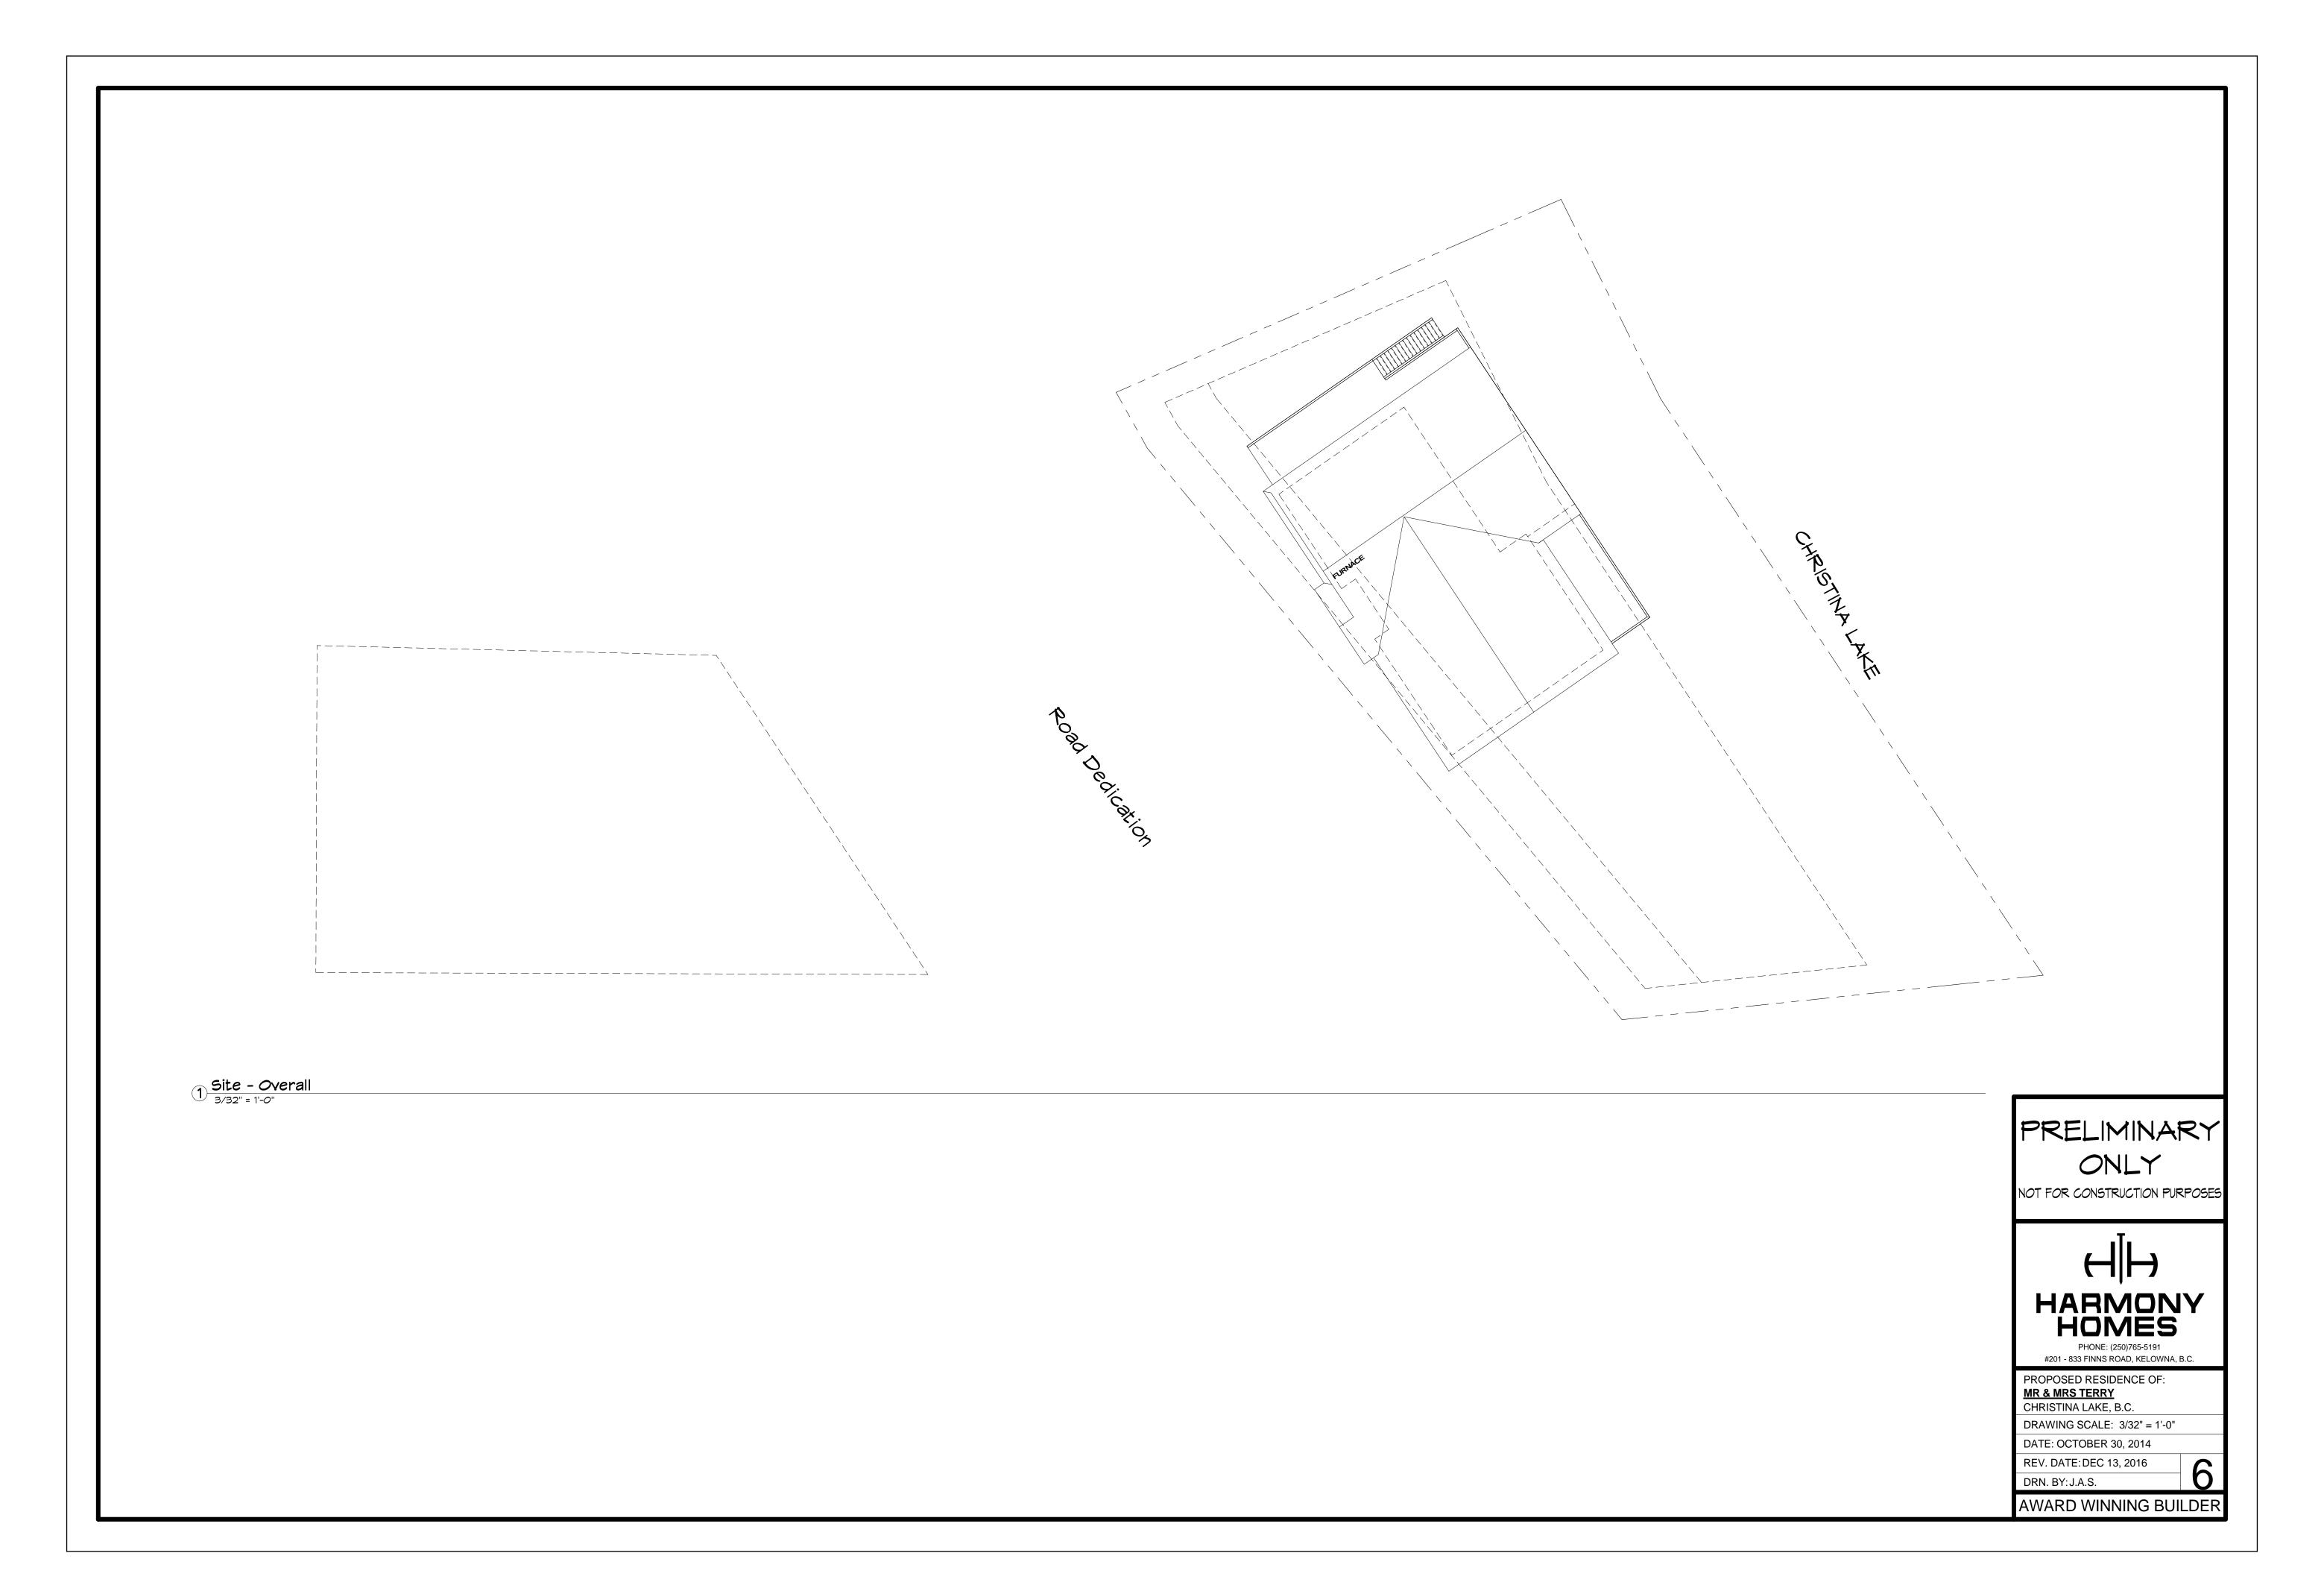

# 9di) Development Variance Permit-Terry-Electoral Area B/Lower Columbia-Old Glory

# **Recommendation: Stakeholder Vote (Electoral Area Directors) Unweighted**

That the Development Variance Permit application submitted by Bryan Fitzpatrick of Harmony Coordination Services Ltd., on behalf of the owners Doug and Helen Terry, to allow for a front parcel line variance of 2.5m (from 4.5m to 2.0m) to construct a single family dwelling on the property legally described as Lot 2, DL 317, KAP29432, SDYD, Electoral Area 'C'/Christina Lake, be supported, subject to Ministry of Transportation and Infrastructure approval.