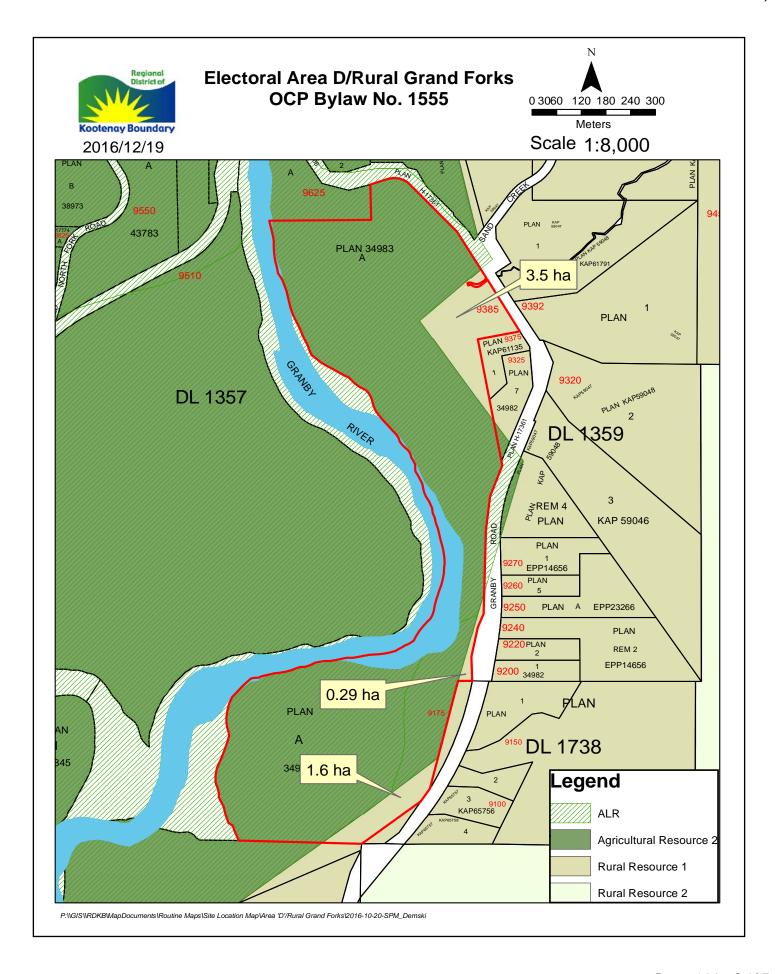

### 9dii) Demski-Rural Grand Forks Zoning Bylaw Amendment

# **Recommendation: Stakeholder Vote (Electoral Area Directors) Unweighted**

That the application by Peter and Lisa Demski to amend the Electoral Area 'D'/Rural Grand Forks Zoning Bylaw No. 1299 to rezone the 3.5 ha portion of their property which lies outside of the Agricultural Land Reserve from 'Extensive Agricultural Resource 2' to 'Rural Resource 1' on the subject property legally described as Lot A, DL 1357, 1359, 1738, and 2007, SDYD, PLAN34983, be supported. **FURTHER** that the 0.29 hectare and 1.6 hectare portions of the parcel remain in the 'Extensive Agricultural Resource 2' Zone. **FURTHER** that staff be directed to draft an amendment bylaw for a map amendment for the 3.5 ha portion of the subject property for presentation to the RDKB Board of Directors for first and second readings.