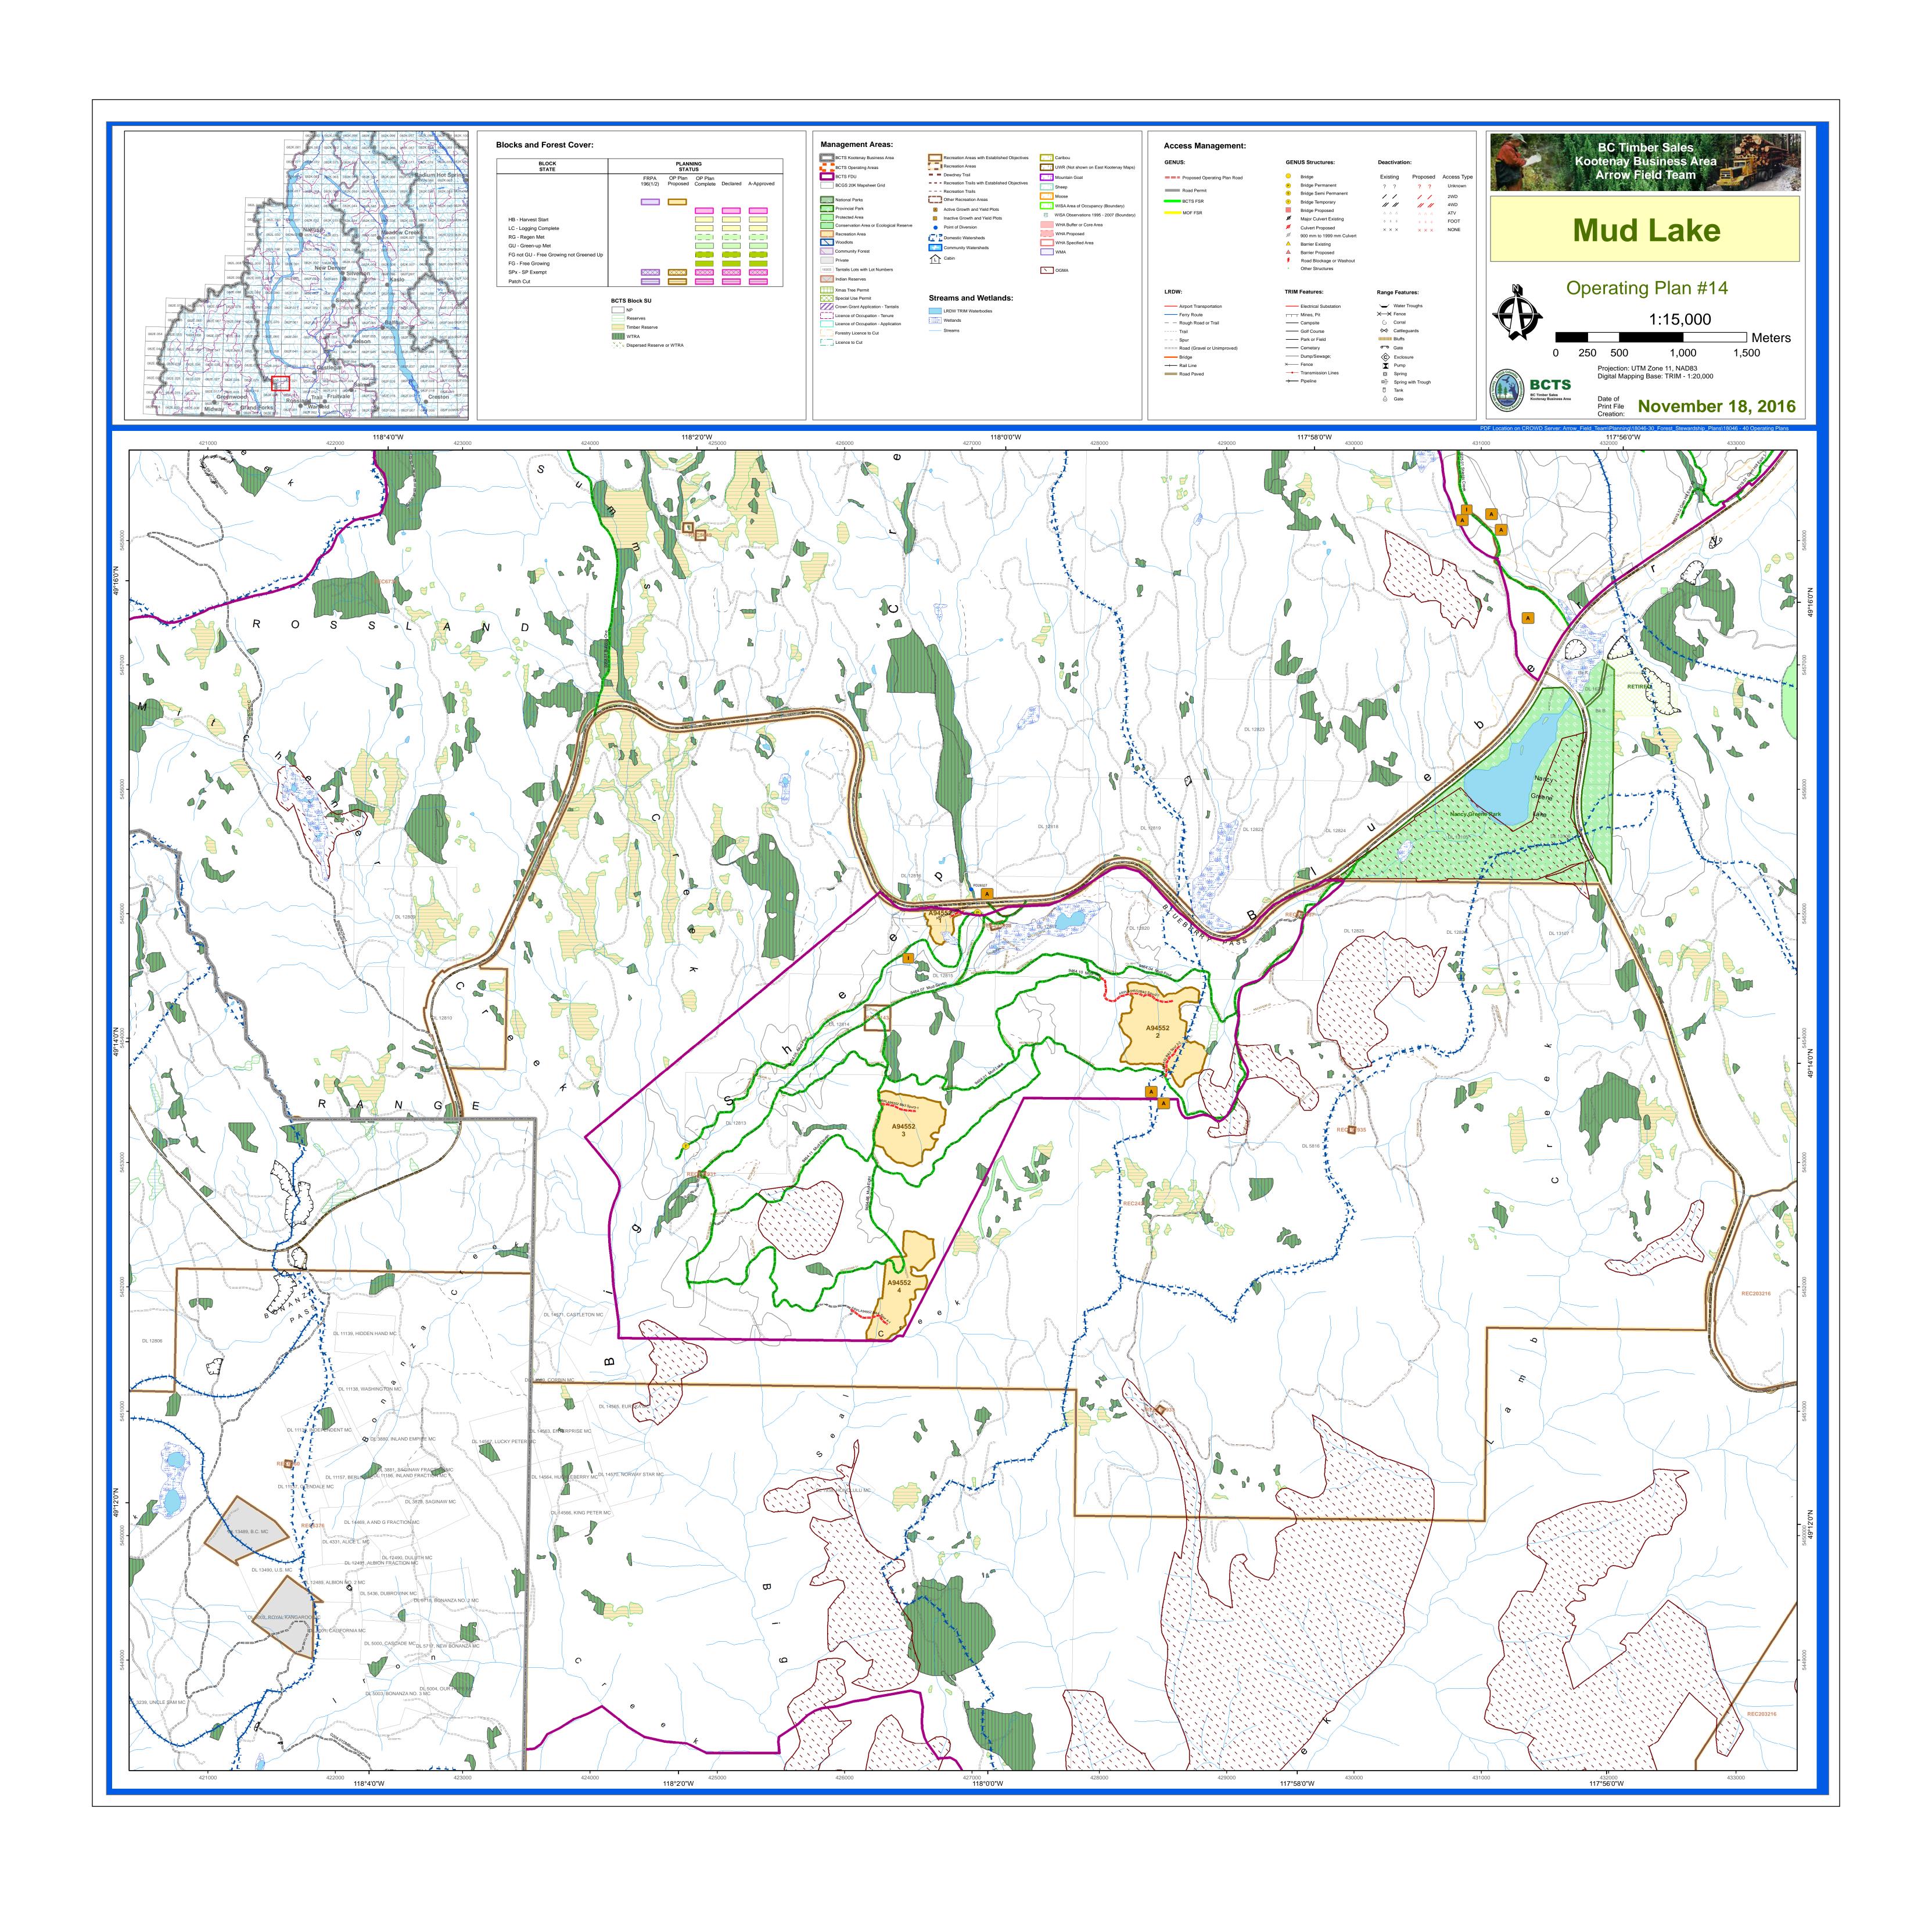

# 11d) C. Rimell, Senior Planner-BC Timber Sales Development Proposal-Arrow Operating Plan #14-Electoral Area B/Lower Columbia-Old Glory

## **Recommendation: Corporate Vote Unweighted**

That the Staff Report from Carly Rimell, Senior Planner regarding the BC Timber Sales Development Proposal for the licenses for 7 proposed cut

blocks noted within the Arrow Operating Plan #14 within the RDKB Area 'B'/Lower Columbia-Old Glory be received.

Staff Report-MudLakeBigSheep\_Board-January 26 2017