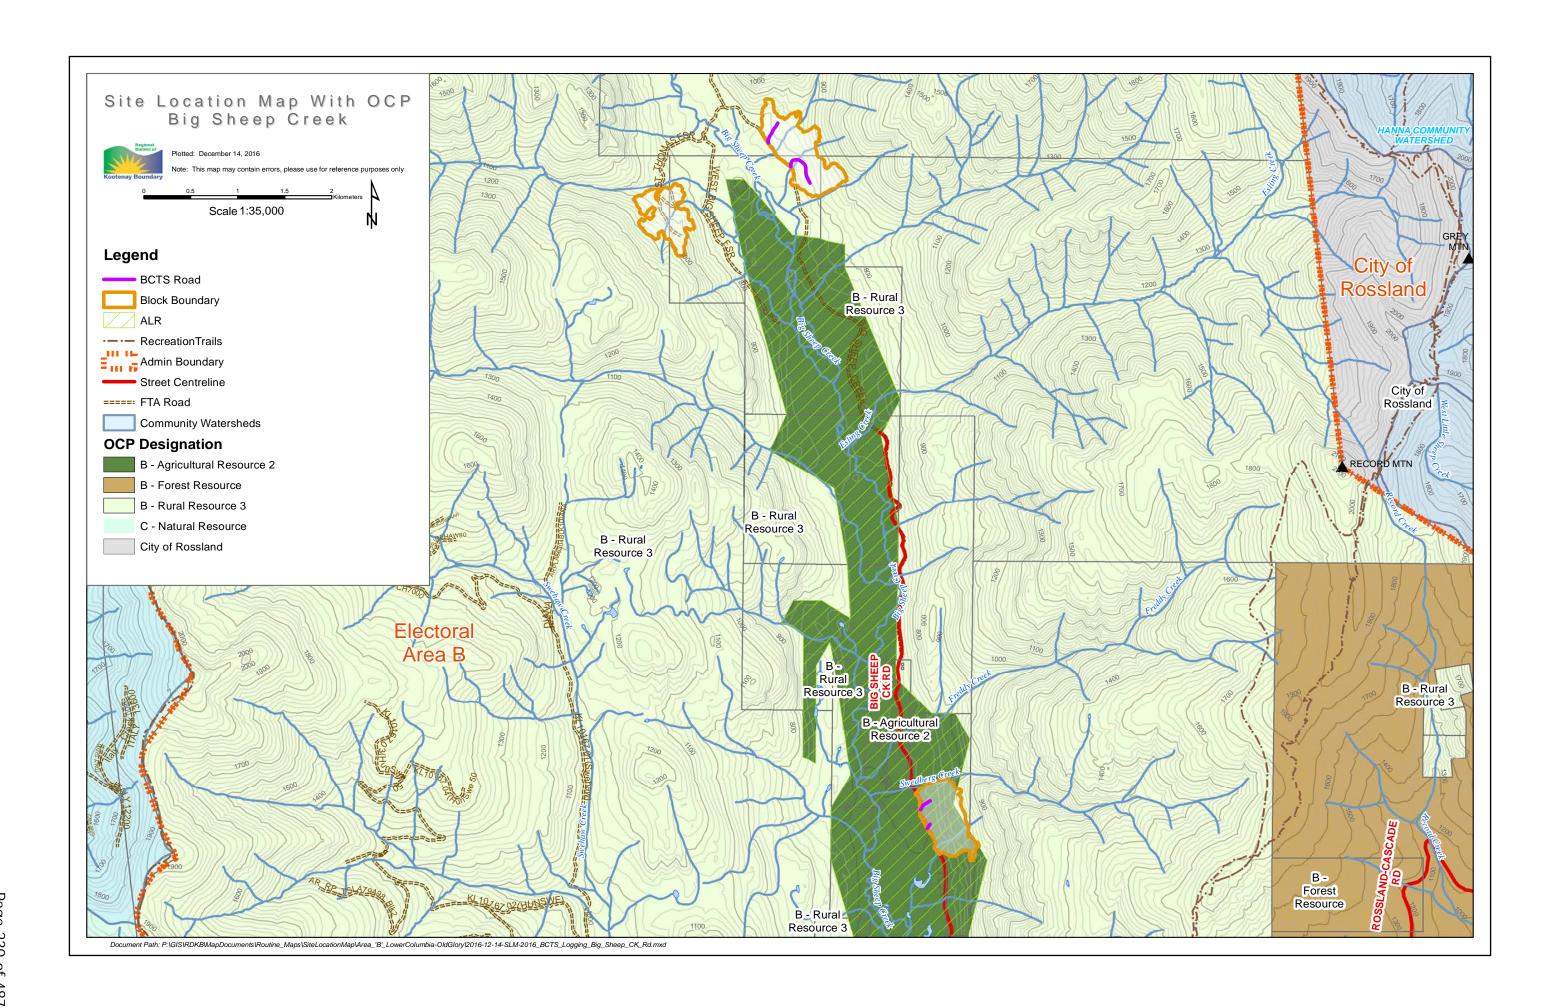

# 11d) C. Rimell, Senior Planner-BC Timber Sales Development Proposal-Arrow Operating Plan #14-Electoral Area B/Lower Columbia-Old Glory

## **Recommendation: Corporate Vote Unweighted**

That the Staff Report from Carly Rimell, Senior Planner regarding the BC Timber Sales Development Proposal for the licenses for 7 proposed cut

blocks noted within the Arrow Operating Plan #14 within the RDKB Area 'B'/Lower Columbia-Old Glory be received.

Staff Report-MudLakeBigSheep\_Board-January 26 2017