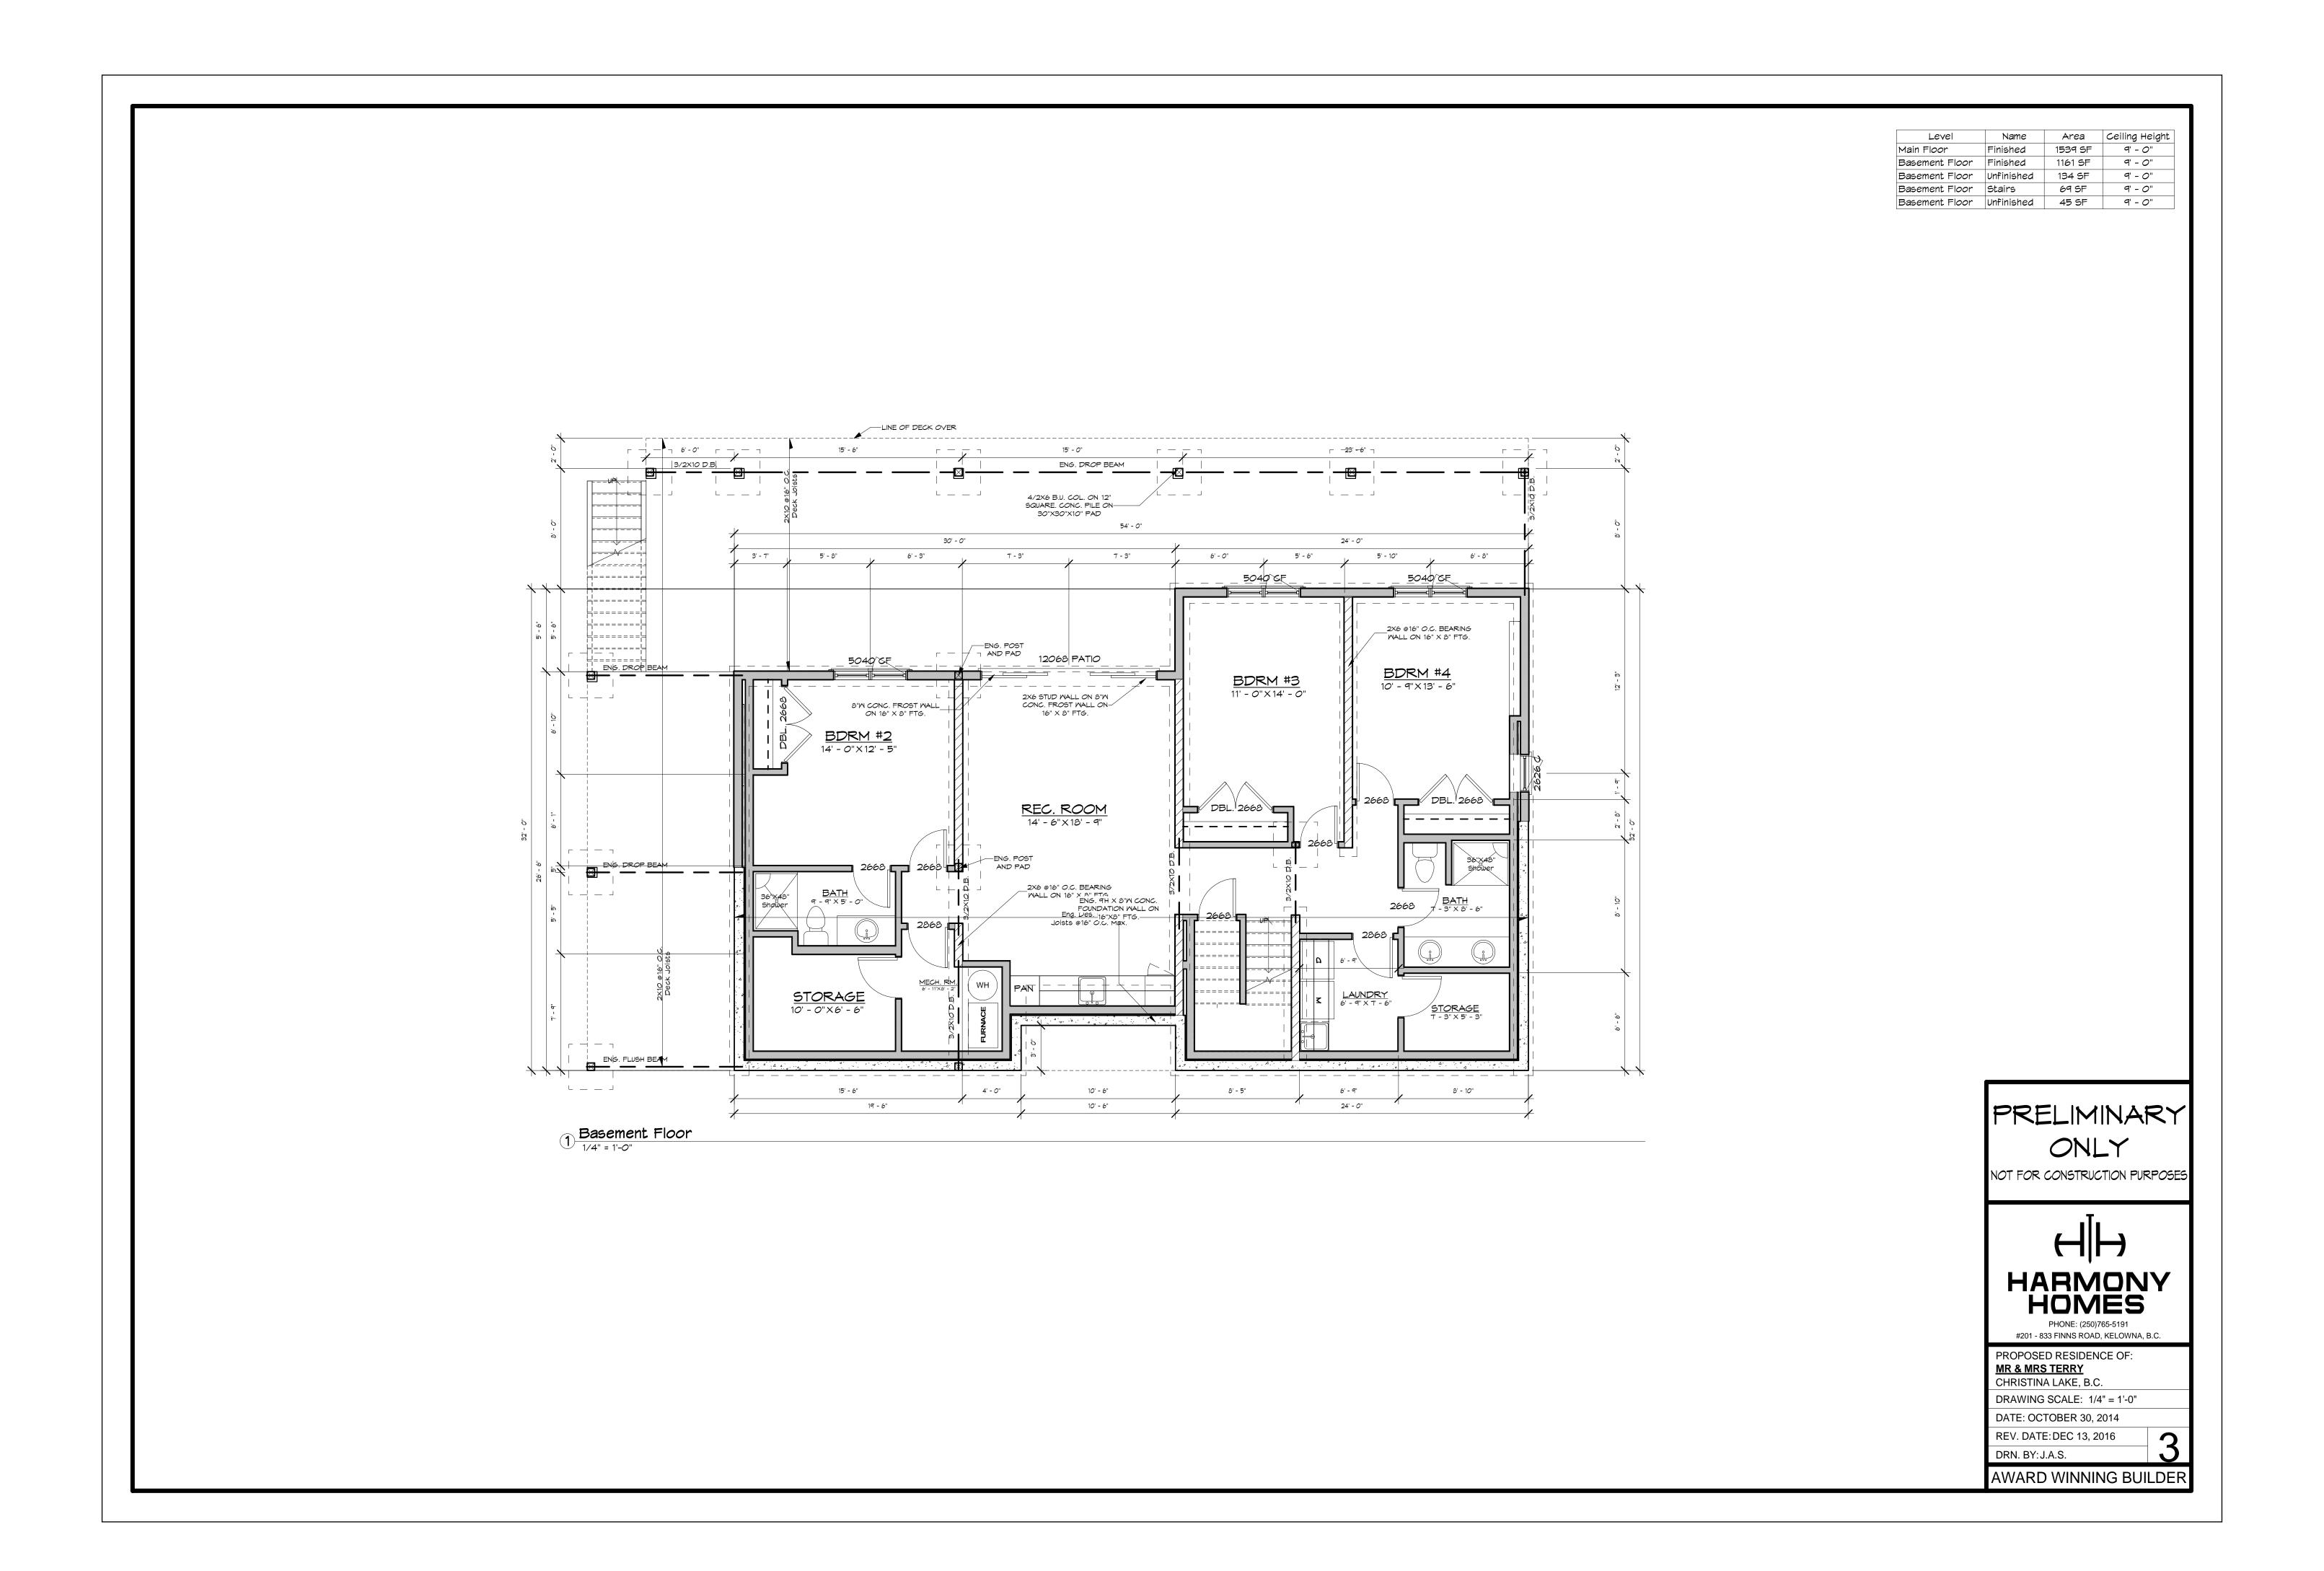

# 9di) Development Variance Permit-Terry-Electoral Area B/Lower Columbia-Old Glory

# **Recommendation: Stakeholder Vote (Electoral Area Directors) Unweighted**

That the Development Variance Permit application submitted by Bryan Fitzpatrick of Harmony Coordination Services Ltd., on behalf of the owners Doug and Helen Terry, to allow for a front parcel line variance of 2.5m (from 4.5m to 2.0m) to construct a single family dwelling on the property legally described as Lot 2, DL 317, KAP29432, SDYD, Electoral Area 'C'/Christina Lake, be supported, subject to Ministry of Transportation and Infrastructure approval.