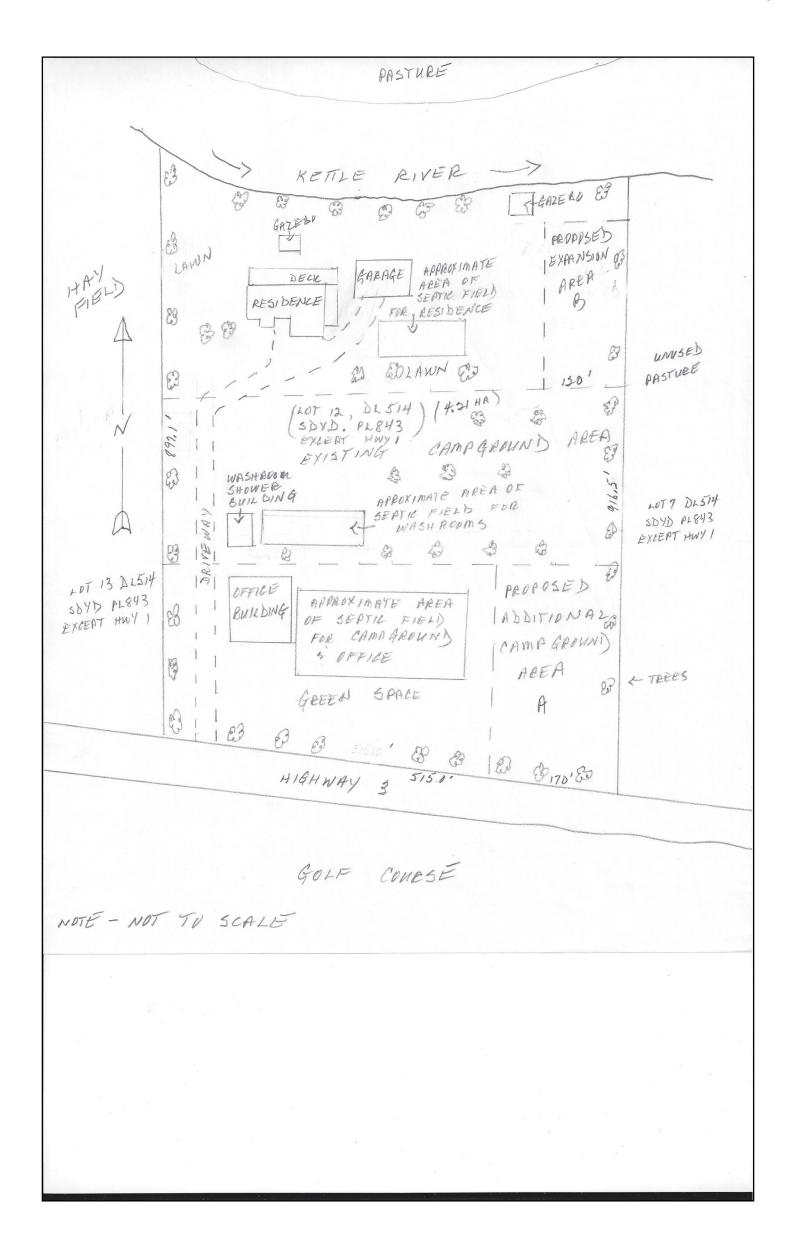

#### **Recommendation: Corporate Vote Unweighted**

That the Agricultural Land Commission subdivision application for a 4 lot subdivision with remainder, submitted by Gary Sigmund, for the property south of Beaverdell, at 3255 Highway 3, legally described as Lot 12, DL 514, KAP843, Except Plan H1, SDYD, Electoral Area 'E'/ West Boundary be forwarded to the Agricultural Land Commission without a recommendation.