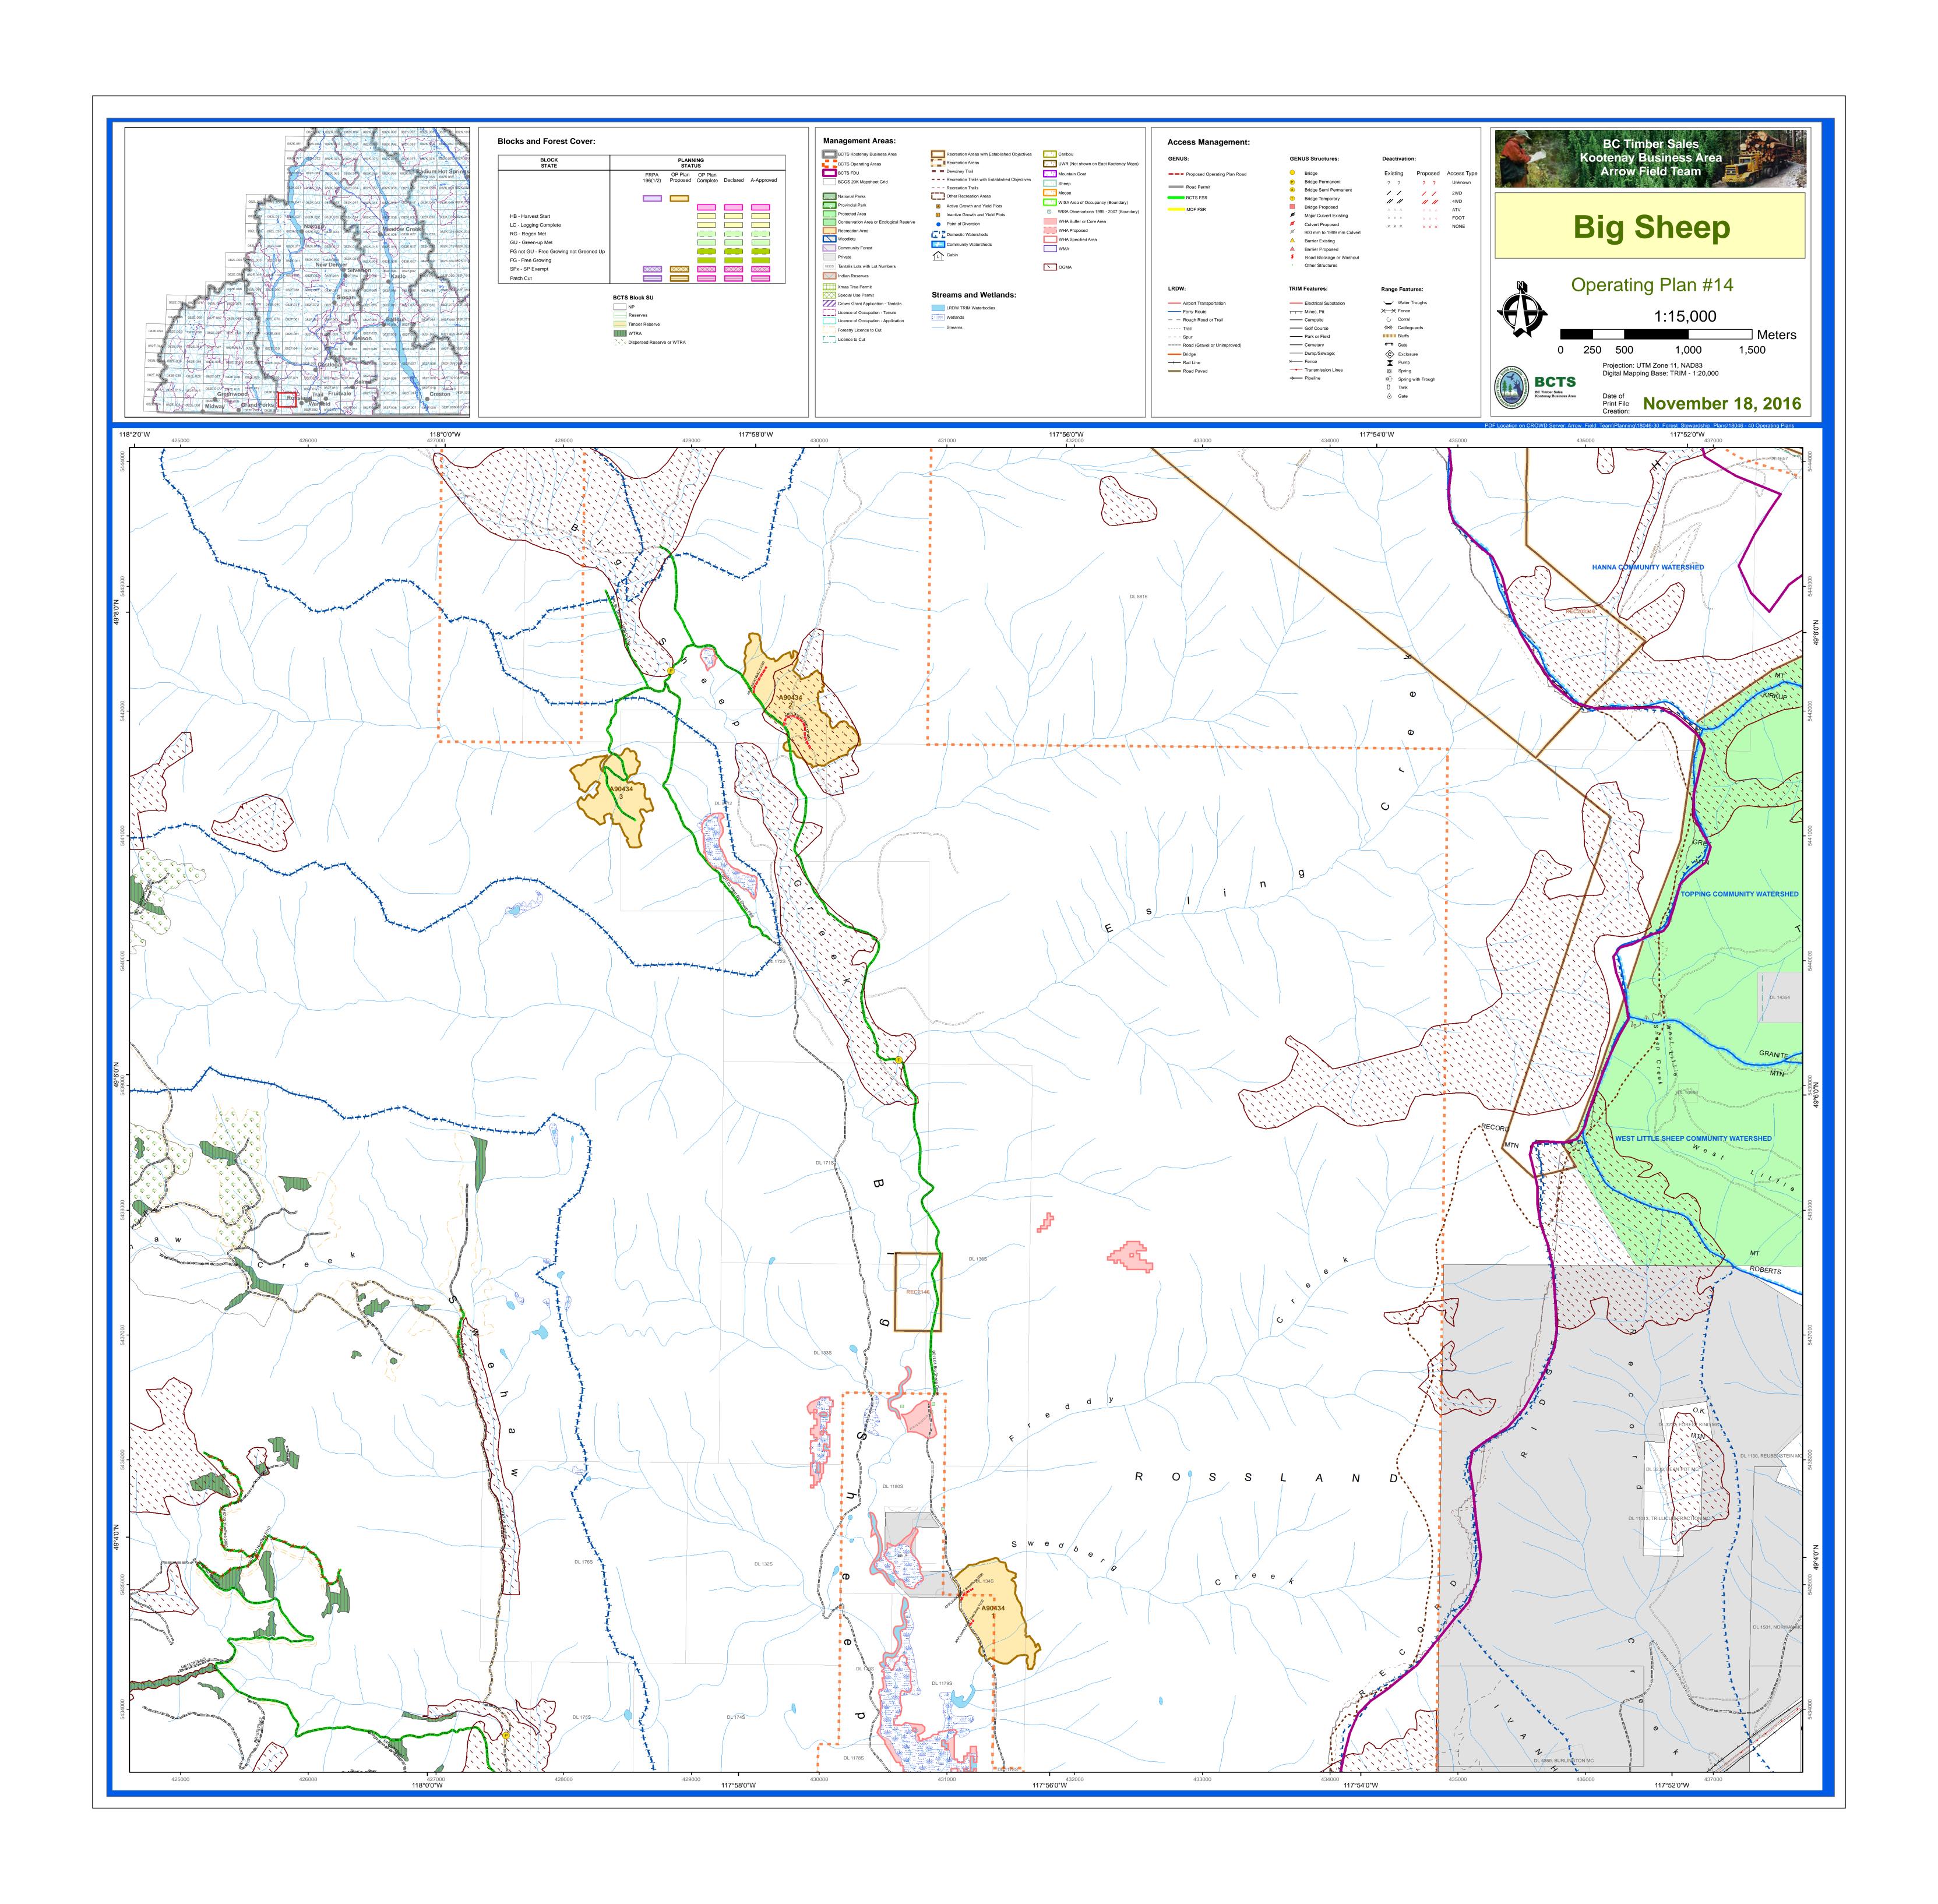

# 11d) C. Rimell, Senior Planner-BC Timber Sales Development Proposal-Arrow Operating Plan #14-Electoral Area B/Lower Columbia-Old Glory

## **Recommendation: Corporate Vote Unweighted**

That the Staff Report from Carly Rimell, Senior Planner regarding the BC Timber Sales Development Proposal for the licenses for 7 proposed cut

blocks noted within the Arrow Operating Plan #14 within the RDKB Area 'B'/Lower Columbia-Old Glory be received.

Staff Report-MudLakeBigSheep\_Board-January 26 2017