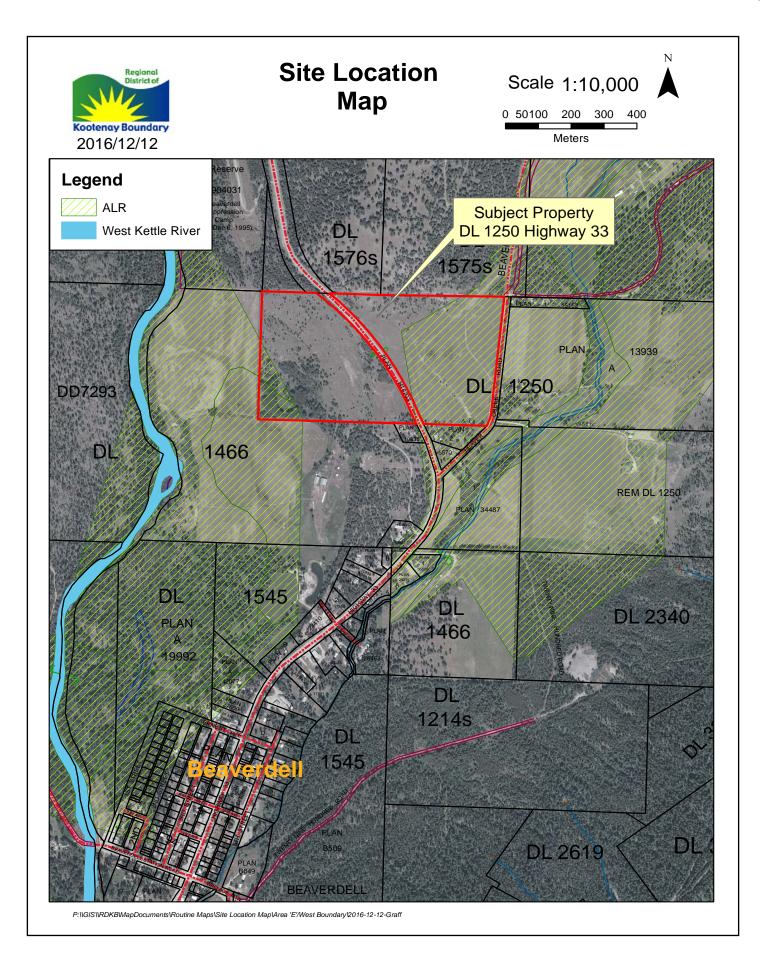

# 11e) R. Rimell, Sr. Planner-Provincial Referral Agricultural Land Reserve Subdivision-Browne-Clayton Electoral Area E/West Boundary

### **Recommendation: Corporate Vote Unweighted**

That the Agricultural Land Commission subdivision application for a 4 lot subdivision with remainder, submitted by Shane Browne-Clayton, acting as agent for the owners, for the property south of Beaverdell, at 5525 Highway 33, legally described as Lot A, DL 3308 Plan KAP 16372, SDYD, Electoral Area 'E'/ West Boundary be forwarded to the Agricultural Land Commission without a recommendation.

Staff Report-Browne-Board-January 26 2017