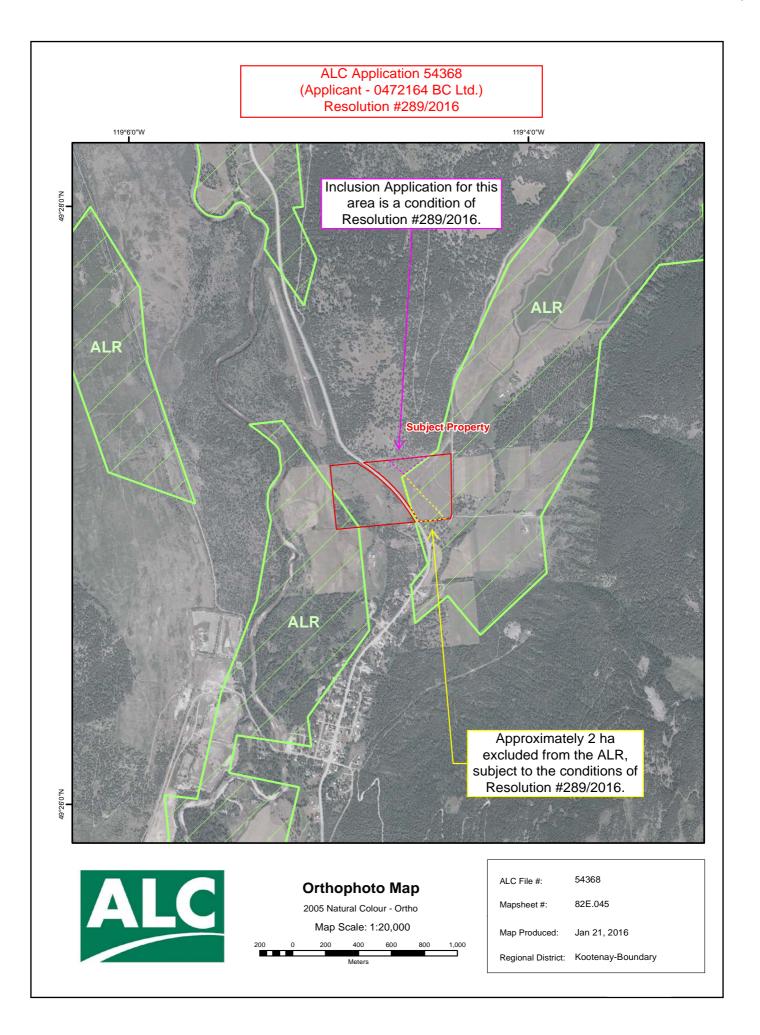

# 11f) C. Rimell, Senior Planner -Provincial Referral Agricultural Land Reserve Inclusion-0472164 BC Ltd./Protech Consulting. Agent-Electoral Area E/West Boundary

### **Recommendation: Corporate Vote Unweighted**

That the Agricultural Land Commission inclusion application for a  $\pm 1.2$  ha portion of the parcel, as required as a condition of ALC Resolution #289/2016, submitted by Protech Consulting, as agent for 0472164 BC Ltd., for the property north of Beaverdell, split by Highway 33, legally described as DL 1250, SDYD Portion PT W of RD PL 13939 Except Plan H16203, Electoral Area 'E'/ West Boundary be forwarded to the Agricultural Land Commission without a recommendation.

Staff Report Inclusion ALR Board-January 26 2017